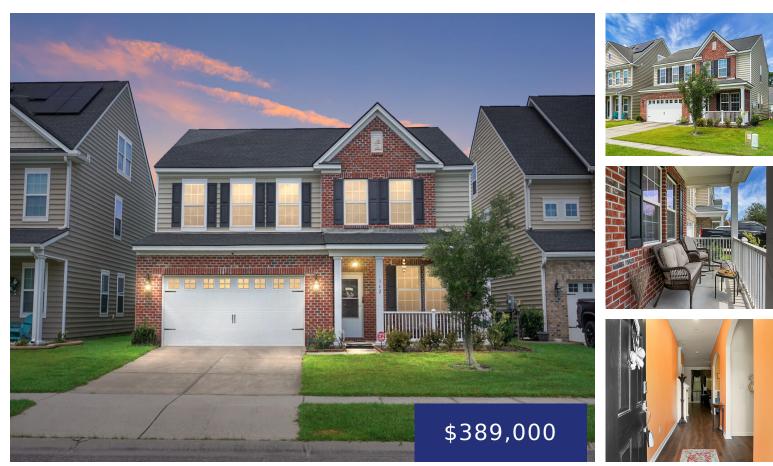

# 342 BRADLEY BEND DR, MONCKS CORNER, SC 29461, USA

https://findyourcharleston.com

342 Bradley Bend Dr, Moncks Corner, SC 29461, USA

#### Shawnte Footman

- 4 beds
- 2 baths
- Single Family Detached
- Residential
- Active
- 2644 sq ft

#### Basics

| MLS ID: 24015977           | Date added: Added 5 months ago                     |  |
|----------------------------|----------------------------------------------------|--|
| Category: Residential      | Type: Single Family Detached                       |  |
| Status: Active             | Bedrooms: 4 beds                                   |  |
| Bathrooms: 2 baths         | Half baths: 1 half bath                            |  |
| Area, sq ft: 2644 sq ft    | Lot size, acres: 0.18 acres                        |  |
| Year built: 2017           | Subdivision Name: Moss Grove Plantation            |  |
| County Or Parish: Berkeley | MLS Area Major: 76 - Moncks Corner Above Oakley Rd |  |

#### **Building Details**

| Stories: 2        | Parking Features: 2 Car Garage                     |
|-------------------|----------------------------------------------------|
| Covered Spaces: 2 | Construction Materials: Brick Veneer, Vinyl Siding |
| Garage Spaces: 2  |                                                    |

## **Amenities & Features**

| Architectural Style: Traditional                                        | Sewer: Public Sewer  |
|-------------------------------------------------------------------------|----------------------|
| Cooling Yes/ No: 1                                                      | Cooling: Central Air |
| Interior Features: Tray Ceiling(s), Eat-in Kitchen, Formal Living, Loft | Flooring: Wood       |