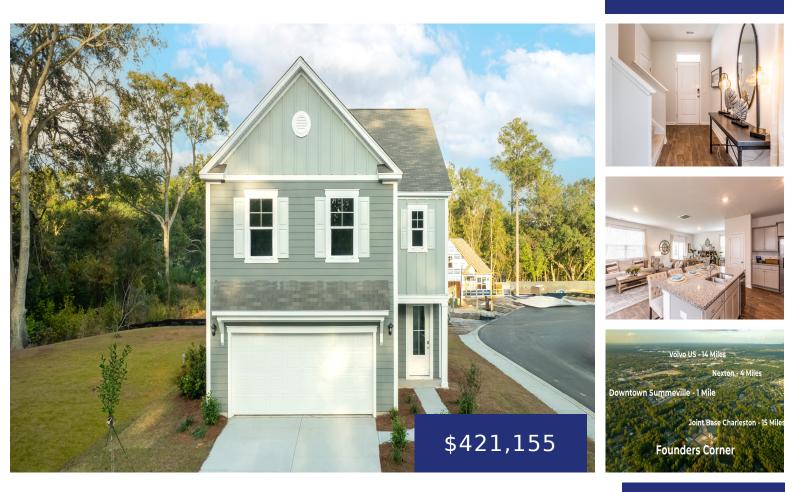

#### 733 E THOMAS ST, LINCOLNVILLE, SC 29485, USA

https://findyourcharleston.com

733 E Thomas St, Lincolnville, SC 29485, USA

Imagine a neighborhood nestled amidst the charm of historic Summerville, known for its picturesque streets lined with oak trees and its welcoming southern hospitality. Welcome to Founders Corner, a quaint 45 homesite community featuring Hardie Plank siding, double front porches, fireplaces and so much more! Just a short drive from the heart of the town, [...]

**Katie Stevens Grout** 

- 2 baths
- Single Family Detached
- Residential
- Active
- 2174 sq ft

#### Basics

| MLS ID: 24016529             | Date added: Added 5 months ago                                                  |
|------------------------------|---------------------------------------------------------------------------------|
| Category: Residential        | Type: Single Family Detached                                                    |
| Status: Active               | Bedrooms: 4 beds                                                                |
| Bathrooms: 2 baths           | Half baths: 1 half bath                                                         |
| Area, sq ft: 2174 sq ft      | Lot size, acres: 0.1 acres                                                      |
| Year built: 2024             | Subdivision Name: Founders Corner                                               |
| County Or Parish: Charleston | <b>MLS Area Major:</b> 32 - N.Charleston, Summerville, Ladson,<br>Outside I-526 |