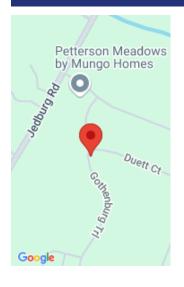

# 125 DUETT CT, SUMMERVILLE, SC 29483, USA

https://findyourcharleston.com

Area, sq ft: 2230 sq ft Lot size, acres: 0.16 acres

Year built: 2024 Subdivision Name: Petterson Meadows

County Or Parish: Berkeley MLS Area Major: 74 - Summerville, Ladson, Berkeley Cty