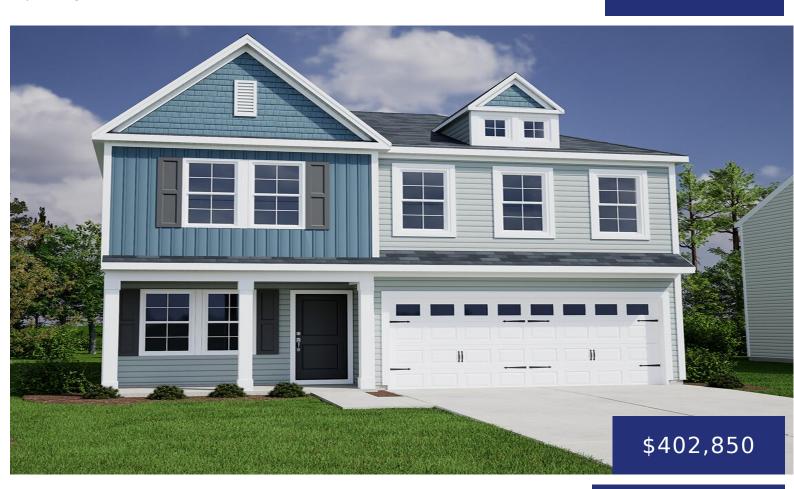

# 125 DUETT CT, SUMMERVILLE, SC 29483, USA

https://findyourcharleston.com

#### **Brian David Mullinax**

- 3 beds
- 2 baths
- Single Family Detached
- Residential
- Pending
- 2230 sq ft

#### **Basics**

MLS ID: 24016727 Date added: Added 5 months ago

**Category:** Residential **Type:** Single Family Detached

**Status:** Pending **Bedrooms: 3** beds

**Bathrooms: 2** baths **Half baths: 1** half bath

Area, sq ft: 2230 sq ft Lot size, acres: 0.16 acres

Year built: 2024 Subdivision Name: Petterson Meadows

County Or Parish: Berkeley MLS Area Major: 74 - Summerville, Ladson, Berkeley Cty

# **Building Details**

Stories: 2 New Construction Yes/ No: 1

Parking Features: 2 Car Garage, Attached, Garage Door Covered Spaces: 2

Opener

**Construction Materials:** Vinyl Siding **Garage Spaces:** 2

**Roof:** Fiberglass

## **Amenities & Features**

Water Source: Public Patio & Porch Features: Patio. Front Porch

**Architectural Style:** Contemporary, **Sewer:** Public Sewer

Traditional

Cooling Yes/ No: 1 Cooling: Central Air

Attached Garage Yes/ No: 1 Interior Features: Ceiling - Smooth, High Ceilings,

Kitchen Island, Walk-In Closet(s), Eat-in Kitchen,

Entrance Foyer, Great, Loft, Pantry

**Heating:** Heat Pump, Natural Gas **Fireplace Features:** Great Room, One