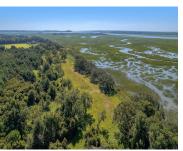

1200' frontage on Chaplin Creek it is ideal for a single estate but may be

subdivided into as many as 10 lots. Current plans call for 8 [...]

platted in 1888, now known as Keating Family Farm. With nearly 58 acres and

## **Amenities & Features**

Sewer: Septic Permit Waterfront Features: Marshfront, River Access, River Front, Tidal

Creek, Waterfront - Deep