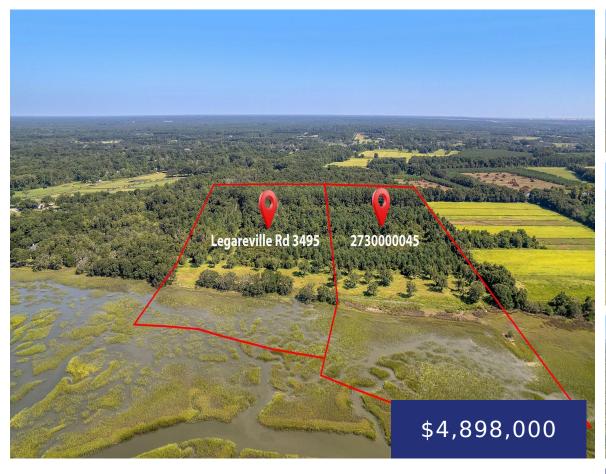

## 3495 LEGAREVILLE RD, JOHNS ISLAND, SC 29455, USA

https://findyourcharleston.com

3495 Legareville Rd, Johns Island, SC 29455, USA

This unique tract consists of Lots 8 & 9 of historic Contentment Hall, first

1200' frontage on Chaplin Creek it is ideal for a single estate but may be

subdivided into as many as 10 lots. Current plans call for 8 [...]

platted in 1888, now known as Keating Family Farm. With nearly 58 acres and

## **Basics**

MLS ID: 23020105 Date added: Added 7 months ago

Category: Land Status: Active

Lot size, acres: 57.7 acres Subdivision Name: Johns Island

County Or Parish: Charleston MLS Area Major: 23 - Johns Island

## **Amenities & Features**

Sewer: Septic Permit Waterfront Features: Marshfront, River Access, River Front, Tidal

Creek, Waterfront - Deep