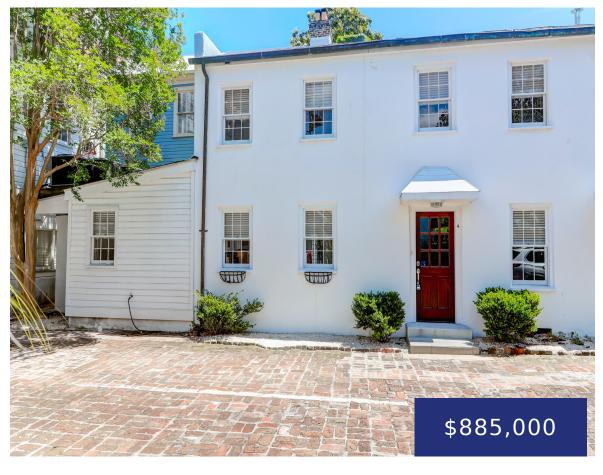

### 35 SOCIETY ST, CHARLESTON, SC 29401, USA

https://findyourcharleston.com

35 Society St, Charleston, SC 29401, USA

Parking and Private. Indulge in the epitome of city living with this circa 1850's renovated two-bedroom, two-bathroom residence nestled in an original carriage house of Ansonborough. Located just steps away from historic King Street, renowned for its shopping and dining experiences, this home offers unparalleled access to the vibrant heartbeat of downtown Charleston. With exposed brick [...]

Year built: 1850

Subdivision Name: Ansonborough County Or Parish: Charleston

MLS Area Major: 51 - Peninsula Charleston Inside of Crosstown

# **Building Details**

Stories: 2 Parking Features: Off Street

Construction Materials: Stucco Roof: Metal