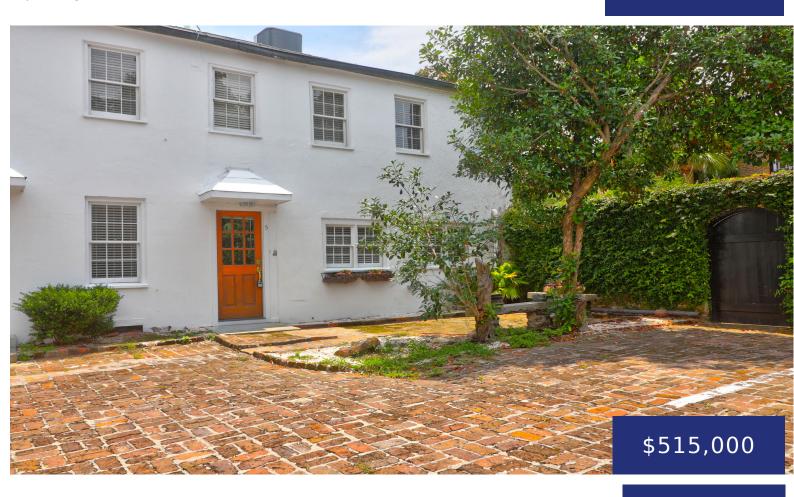

## **35 SOCIETY ST, CHARLESTON, SC 29401, USA**

https://findyourcharleston.com

Private Pied De Terre in Charleston. Romantic city living with this circa 1850's renovated one bedroom, one bathroom residence nestled in an original carriage house of Ansonborough. Located just steps away from historic King Street, renowned for its shopping and dining experiences, this home offers unparalleled access to the vibrant heartbeat of downtown Charleston. With [...]

#### **Charles Constant**

- 1 bed
- 1 bath
- Single Family Attached
- Residential
- Active
- 473 sq ft

#### **Basics**

MLS ID: 24014743 Date added: Added 6 months ago

Category: Residential Type: Single Family Attached

Status: Active Bedrooms: 1 bed

Bathrooms: 1 bath Area, sq ft: 473 sq ft

Lot size, acres: 0 acres

Year built: 1850

Subdivision Name: Ansonborough County Or Parish: Charleston

Crosstown

# **Building Details**

**Stories:** 2 **Construction Materials:** Stucco

Roof: See Remarks