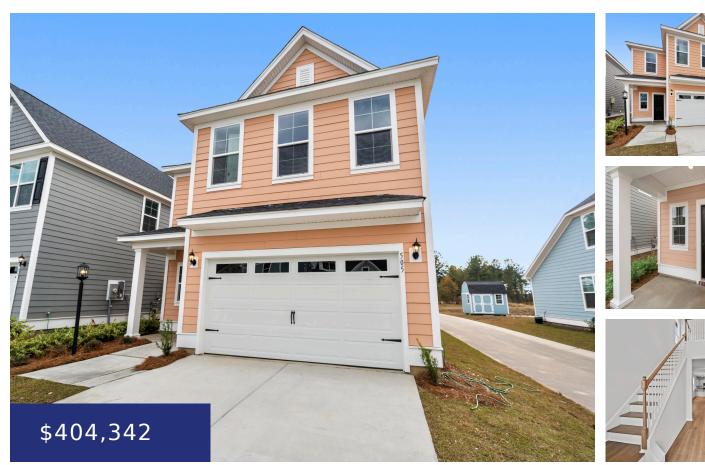

# 233 DEER TRACK LN, MONCKS CORNER, SC 29461, USA

https://findyourcharleston.com

233 Deer Track Ln, Moncks Corner, SC 29461, USA

EST. COMP. SEPT/OCT! PRICE REFLECTS INCENTIVE PLUS RECEIVE \$5K IN CLOSING COSTS! INCENTIVES TIED TO USE OF OUR PREFERRED LENDER/ATTORNEY. SEE ON SITE AGENT FOR DETAILS! The Hawthorne B! The kitchen boasts ample cabinet & counter space. Key Features: Stainless App. w/ Gas Range, 5' Tile Shower, Quartz countertops, Wood Stair Treads, Covered Porch, Upstairs [...]

- 4 beds
- 2 baths
- Single Family Detached
- Residential
- Active
- 2427 sq ft

Nicole Amerson

### Basics

| MLS ID: 24013965           | Date added: Added 4 months ago                            |
|----------------------------|-----------------------------------------------------------|
| Category: Residential      | Type: Single Family Detached                              |
| Status: Active             | Bedrooms: 4 beds                                          |
| Bathrooms: 2 baths         | Half baths: 1 half bath                                   |
| Area, sq ft: 2427 sq ft    | Lot size, acres: 0.11 acres                               |
| Year built: 2024           | Subdivision Name: Foxbank Plantation                      |
| County Or Parish: Berkeley | MLS Area Major: 73 - G. Cr./M. Cor. Hwy 17A-Oakley-Hwy 52 |

## **Building Details**

| Stories: 2                                                             | New Construction Yes/ No: $1$        |
|------------------------------------------------------------------------|--------------------------------------|
| <b>Parking Features:</b> 2 Car Garage, Attached, Garage<br>Door Opener | Entry Location: Ground Level         |
| Covered Spaces: 2                                                      | Construction Materials: Cement Plank |
| Garage Spaces: 2                                                       | Roof: Architectural                  |

### **Amenities & Features**

| Water Source: Public             | Patio & Porch Features: Covered, Front Porch                                                                                                              |
|----------------------------------|-----------------------------------------------------------------------------------------------------------------------------------------------------------|
| Architectural Style: Traditional | Sewer: Public Sewer                                                                                                                                       |
| Cooling Yes/ No: $1$             | Cooling: Central Air                                                                                                                                      |
| Attached Garage Yes/ No: 1       | <b>Interior Features:</b> Ceiling - Smooth, High Ceilings, Kitchen<br>Island, Walk-In Closet(s), Bonus, Eat-in Kitchen, Family,<br>Entrance Foyer, Pantry |
| Heating: Natural Gas             | Flooring: Ceramic Tile, Laminate                                                                                                                          |