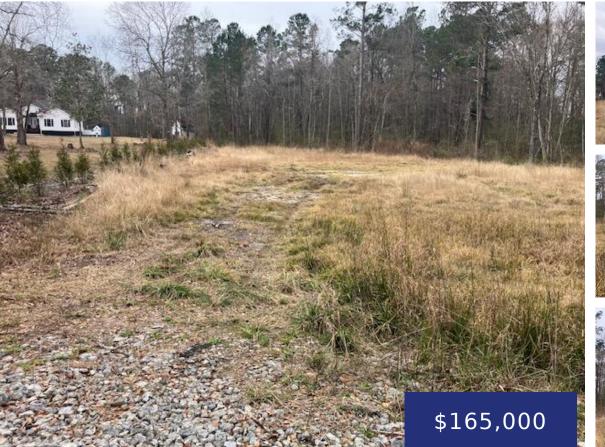

## 351 MYERS RD, SUMMERVILLE, SC 29486, USA

https://findyourcharleston.com

351 Myers Rd, Summerville, SC 29486, USA

Scenic home site in a great location. 3/4 acre lot cleared on high ground, flanked by 4 acres of beautiful mixed timber bottom land with a creek running through! Ideal for building your dream home in a secluded, natural setting. Conveniently located between HWY 17A and HWY 176, this property is just minutes from the [...]