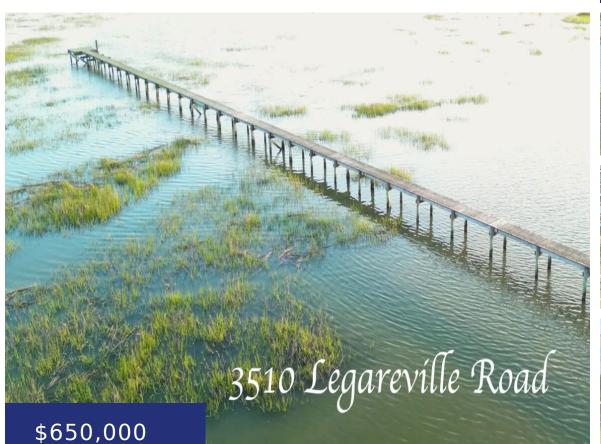

#### 3499 Legareville Rd, Johns Island, SC 29455, USA

LandActive

Prepare yourself for the unparalleled salt marsh beauty of Johns Island. Turn down a sandy drive and enter a hidden away living canvas of unspoiled majesty. A sanctuary where the ocean breeze and spanish moss draped Grand Oaks bathe you into coastal tranquility. Picture a dream house with a large porch overlooking this expanse of [...]

### Basics

MLS ID: 24012479 Category: Land Lot size, acres: 5.7 acres County Or Parish: Charleston Date added: Added 1 month ago Status: Active Subdivision Name: Contentment Hall MLS Area Major: 23 - Johns Island