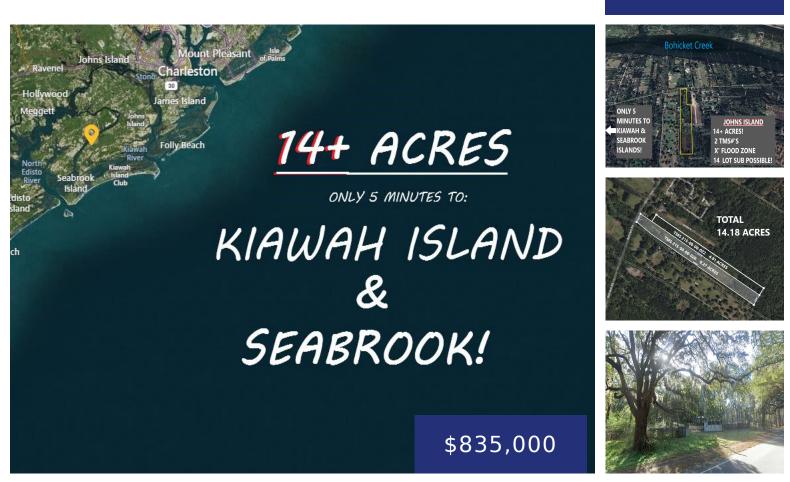

## **3521 BOHICKET RD, JOHNS ISLAND, SC 29455, USA**

https://findyourcharleston.com

\*\*\*\*ATTENTION BUILDERS / INVESTORS / LAND ENTHUSIASTS!!\*\*\*\* 14+ ACRES W/ BRICK & IRON GATE ENTRANCE! – HIGH BUILDABLE LAND!! — PROPOSED DEVELOPMENT OPPORTUNITY! — Possible 14+/- lot subdivision! or, Family Compound!, Horse Farm!, Sky is the limit!! – \*\*\*\*Boundary Survey, Tree Survey, Homesite Survey, Proposed Development Sketch, & Septic Letter ALL available and attached (See [...]

## Basics

MLS ID: 24017304 Category: Land Lot size, acres: 14.18 acres County Or Parish: Charleston

Date added: Added 5 months ago Status: Active Subdivision Name: None MLS Area Major: 23 - Johns Island