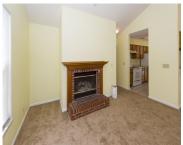

Ceiling - Cathedral/Vaulted, Eat-in Kitchen, Living/Dining

Combo

**Heating:** Heat Pump **Furnished:** Unfurnished

Flooring: Ceramic Tile, Laminate, Vinyl Fireplace Features: Living Room, One

Fencing: Fence - Wooden Enclosed