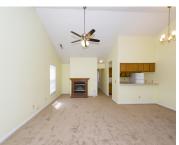

#### **Amenities & Features**

Water Source: Public Patio & Porch Features: Patio, Porch - Full Front

Architectural Style: Ranch

Sewer: Public Sewer

Cooling Yes/ No: 1

Cooling: Central Air

Attached Garage Yes/ No: 1 Interior Features: Ceiling Fan(s), Ceiling - Blown,

Ceiling - Cathedral/Vaulted, Eat-in Kitchen, Living/Dining

Combo

**Heating:** Heat Pump **Furnished:** Unfurnished

Flooring: Ceramic Tile, Laminate, Vinyl Fireplace Features: Living Room, One

Fencing: Fence - Wooden Enclosed