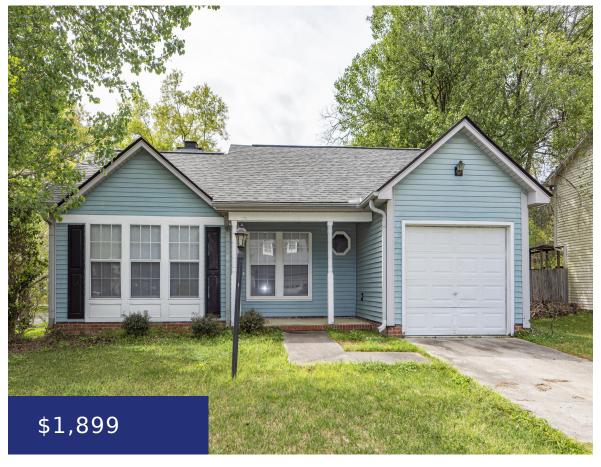

# 354 DAMASCUS DR, SUMMERVILLE, SC 29483, USA

https://findyourcharleston.com

354 Damascus Dr, Summerville, SC 29483, USA

MOVE IN READY! Nice single story 3 bedroom with 2 full baths with an attached one car garage situated on a corner lot. Freshly painted and new carpet. Minutes to I-26 & Dorchester Road allows for easy access to Volvo, Mercedes Benz, Boeing, Bosch, Naval Weapons Station & Joint Base Charleston as well as shopping [...]

- 3 beds
- 2 baths
- Residential Lease
- Active
- 1320 sq ft

**Velvaleen Thurber Everett** 

### **Basics**

MLS ID: 24007671 Date added: Added 1 month ago

Category: Residential Lease Status: Active

**Bedrooms: 3** beds **Bathrooms: 2** baths

**Year built:** 1990 **Subdivision Name:** Kensington Park

## **Building Details**

Stories: 1 Parking Features: 1 Car Garage, Attached

**Entry Location:** Ground Level **Covered Spaces:** 1

**Garage Spaces:** 1

#### **Amenities & Features**

Water Source: Public Patio & Porch Features: Patio, Porch - Full Front

Architectural Style: Ranch

Sewer: Public Sewer

Cooling Yes/ No: 1

Cooling: Central Air

Attached Garage Yes/ No: 1 Interior Features: Ceiling Fan(s), Ceiling - Blown,