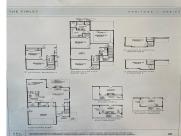

#### 312 Hillman Trl Dr, Moncks Corner, SC 29461, USA

PRICE REFLECTS \$25K INCENTIVE PLUS \$5K CLOSING COSTS. MUST USE PREFERRED LENDER/ATTORNEY FOR INCENTIVES .ESTIMATED COMPLETION OCT/NOV 2024. The Finley! Open Concept with 3 Bed and 2.5 Baths with a Loft. This home features a covered porch, Gas stainless range, separate tub and shower in owner's bath, upgraded flooring and much more! CEMENT PLANK SIDING [...]

#### Basics

| MLS ID: 24010156           | Date added: Added 4 months ago                            |
|----------------------------|-----------------------------------------------------------|
| Category: Residential      | Type: Single Family Detached                              |
| Status: Active             | Bedrooms: 3 beds                                          |
| Bathrooms: 2 baths         | Half baths: 1 half bath                                   |
| Area, sq ft: 2217 sq ft    | Lot size, acres: 0.11 acres                               |
| Year built: 2024           | Subdivision Name: Foxbank Plantation                      |
| County Or Parish: Berkeley | MLS Area Major: 73 - G. Cr./M. Cor. Hwy 17A-Oakley-Hwy 52 |

### **Building Details**

| Stories: 2                               | New Construction Yes/ No: 1          |
|------------------------------------------|--------------------------------------|
| Parking Features: 2 Car Garage, Attached | Entry Location: Ground Level         |
| Covered Spaces: 2                        | Construction Materials: Cement Plank |
| Garage Spaces: 2                         | Roof: Architectural                  |