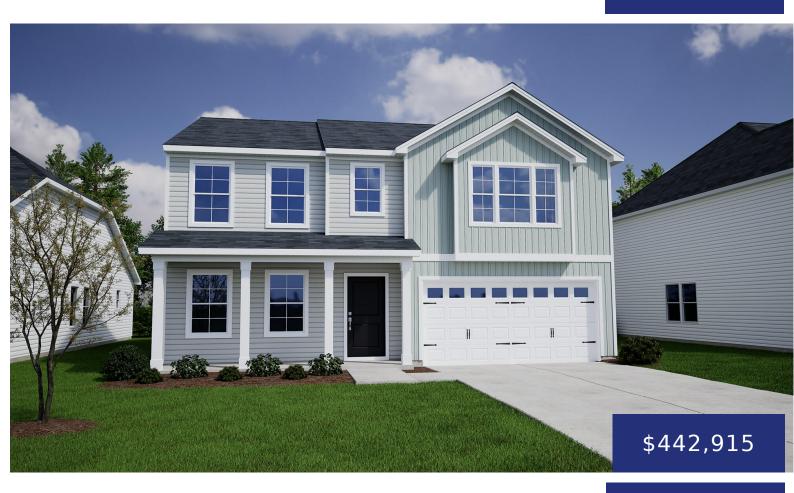

### 347 Gothenburg Trl, Summerville, SC 29483, USA

This home is a Russell C entered for comp purposes only

Jayne Harmon

#### • 3 beds

- 2 baths
- Single Family Detached
- Residential
- Pending
- 2578 sq ft

## Basics

| MLS ID: 24017002           | Date added: Added 5 months ago                         |
|----------------------------|--------------------------------------------------------|
| Category: Residential      | Type: Single Family Detached                           |
| Status: Pending            | Bedrooms: 3 beds                                       |
| Bathrooms: 2 baths         | Half baths: 1 half bath                                |
| Area, sq ft: 2578 sq ft    | Lot size, acres: 0.2 acres                             |
| Year built: 2024           | Subdivision Name: Petterson Meadows                    |
| County Or Parish: Berkeley | MLS Area Major: 74 - Summerville, Ladson, Berkeley Cty |