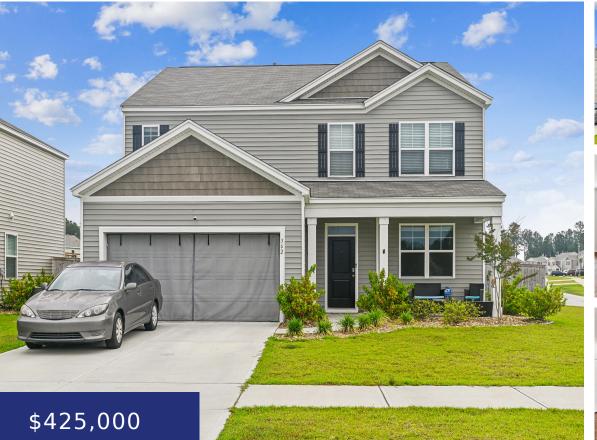

#### 144 SMT VW DR, SUMMERVILLE, SC 29486, USA

https://findyourcharleston.com

144 Smt Vw Dr, Summerville, SC 29486, USA

Check out this great home at a Great Price!! Right across from the Amazing Amenities in Pine Hills!! This is the Elle Floorplan just the home for you. Built in 2022, is still under the 10-year warranty. The yard is nicely landscaped and is located right across from the huge amenities center. Upon entering the [...]

**Jayme Ellis** 

- 5 beds
- 3 baths
- Single Family Detached
- Residential
- Active
- 2752 sq ft

### Basics

| MLS ID: 24017266               | Date added: Added 2 months ago                         |
|--------------------------------|--------------------------------------------------------|
| Category: Residential          | Type: Single Family Detached                           |
| Status: Active                 | Bedrooms: 5 beds                                       |
| Bathrooms: 3 baths             | Half baths: 1 half bath                                |
| <b>Area, sq ft: 2752</b> sq ft | Lot size, acres: 0.18 acres                            |
| Year built: 2022               | Subdivision Name: Cane Bay Plantation                  |
| County Or Parish: Berkeley     | MLS Area Major: 74 - Summerville, Ladson, Berkeley Cty |