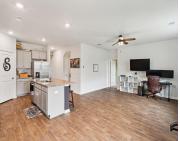

# **Amenities & Features**

Water Source: Public

Sewer: Public Sewer

Cooling: Central Air

**Interior Features:** Ceiling - Smooth, High Ceilings, Garden Tub/Shower, Kitchen Island, Walk-In Closet(s), Ceiling Fan(s), Eat-in Kitchen, Family, Entrance Foyer, Pantry, Study