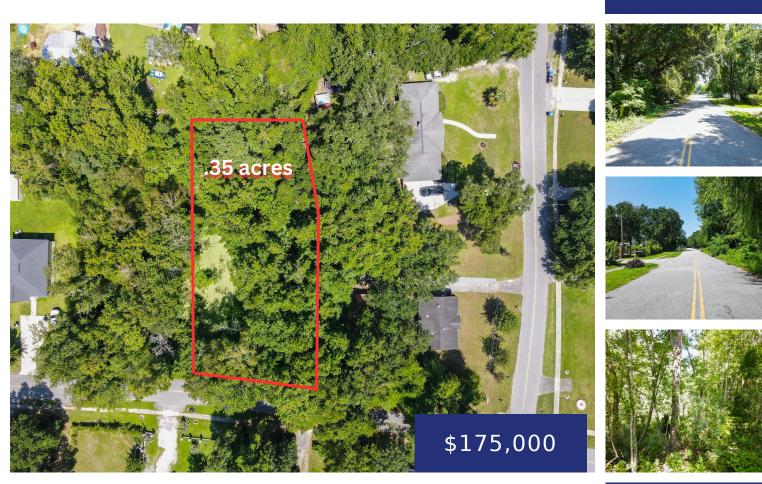

## **3644 TOWER DR, MT PLEASANT, SC 29466, USA**

https://findyourcharleston.com

3644 Tower Dr, Mt Pleasant, SC 29466, USA

Imagine what you could do with this large wooded lot located in the Whitehall subdivision. City Water and Sewer is available and is a great start for building your own home. Wando High School is within walking distance from the property as well as the Northern Mt Pleasant community. Located 5 minutes from a mix [...]

## Basics

| MLS ID: 23018134             | Date added: Added 6 months ago                      |
|------------------------------|-----------------------------------------------------|
| Category: Land               | Status: Active                                      |
| Lot size, acres: 0.35 acres  | Subdivision Name: Whitehall Terrace                 |
| County Or Parish: Charleston | MLS Area Major: 41 - Mt Pleasant N of IOP Connector |