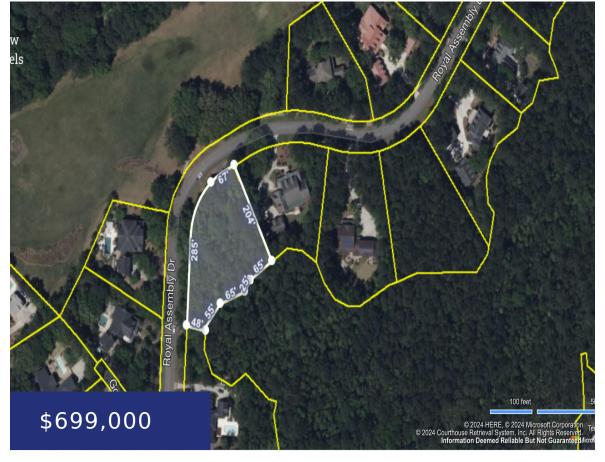

## 367 ROYAL ASSEMBLY DR, CHARLESTON, SC 29492, USA

https://findyourcharleston.com

367 Royal Assembly Dr, Charleston, SC 29492, USA

Nestled within the charming Lowcountry of Charleston, SC, lies an exceptional opportunity to create your dream home. This vacant lot, located in the prestigious gated community of Beresford Hall, offers an unparalleled setting for your vision to unfold. This special property is situated in a private neighborhood with large lots allowing for a variety of [...]

## **Basics**

**MLS ID:** 24004650

Category: Land

Lot size, acres: 0.9 acres

**County Or Parish:** Berkeley

Date added: Added 4 months ago

Status: Active

Subdivision Name: Beresford Hall