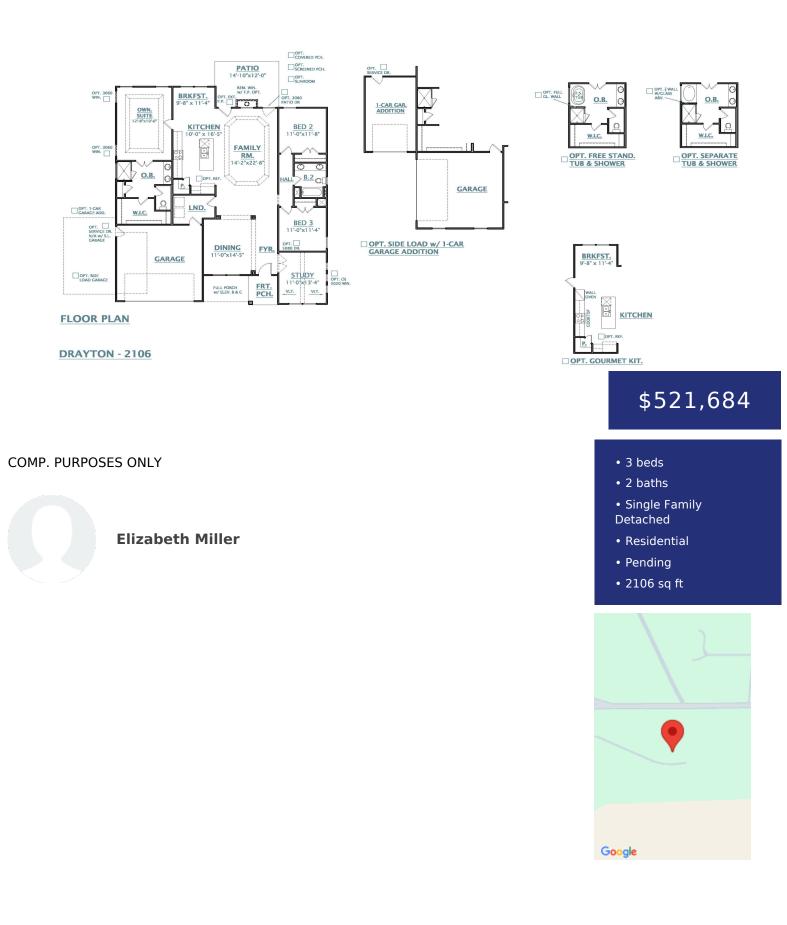

## Basics

| MLS ID: 24018154           | Date added: Added 5 months ago                         |
|----------------------------|--------------------------------------------------------|
| Category: Residential      | Type: Single Family Detached                           |
| Status: Pending            | Bedrooms: 3 beds                                       |
| Bathrooms: 2 baths         | Half baths: 0 half baths                               |
| Area, sq ft: 2106 sq ft    | Lot size, acres: 0.17 acres                            |
| Year built: 2024           | Subdivision Name: Cane Bay Plantation                  |
| County Or Parish: Berkeley | MLS Area Major: 74 - Summerville, Ladson, Berkeley Cty |

## **Building Details**

| Stories: 1                                                             | New Construction Yes/ No: $1$        |
|------------------------------------------------------------------------|--------------------------------------|
| <b>Parking Features:</b> 2 Car Garage, Attached, Garage<br>Door Opener | Entry Location: Ground Level         |
| Covered Spaces: 2                                                      | Construction Materials: Cement Plank |
| Garage Spaces: 2                                                       | Roof: Architectural                  |

## **Amenities & Features**

Water Source: Public

Architectural Style: Ranch

Cooling Yes/ No: 1

Cooling: Central Air

**Interior Features:** Ceiling - Smooth, Tray Ceiling(s), High Ceilings, Kitchen Island, Walk-In Closet(s), Family, Entrance Foyer, Pantry, Separate Dining, Study

Flooring: Ceramic Tile, Laminate, Wood

Patio & Porch Features: Front Porch, Screened

Sewer: Public Sewer

Waterfront Features: Pond, Pond Site

Attached Garage Yes/ No: 1

Heating: Heat Pump, Natural Gas