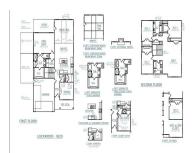

## Basics

| MLS ID: 23025597           | Date added: Added 2 months ago                         |
|----------------------------|--------------------------------------------------------|
| Category: Residential      | Type: Single Family Detached                           |
| Status: Pending            | Bedrooms: 4 beds                                       |
| Bathrooms: 3 baths         | Half baths: 1 half bath                                |
| Area, sq ft: 3020 sq ft    | Lot size, acres: 0.18 acres                            |
| Year built: 2023           | Subdivision Name: Cane Bay Plantation                  |
| County Or Parish: Berkeley | MLS Area Major: 74 - Summerville, Ladson, Berkeley Cty |

# **Building Details**

| Stories: 2                                                             | New Construction Yes/ No: $1$ |
|------------------------------------------------------------------------|-------------------------------|
| <b>Parking Features:</b> 3 Car Garage, Attached, Garage Door<br>Opener | Covered Spaces: 3             |
| Construction Materials: Cement Plank                                   | Garage Spaces: 3              |
| Roof: Architectural                                                    |                               |