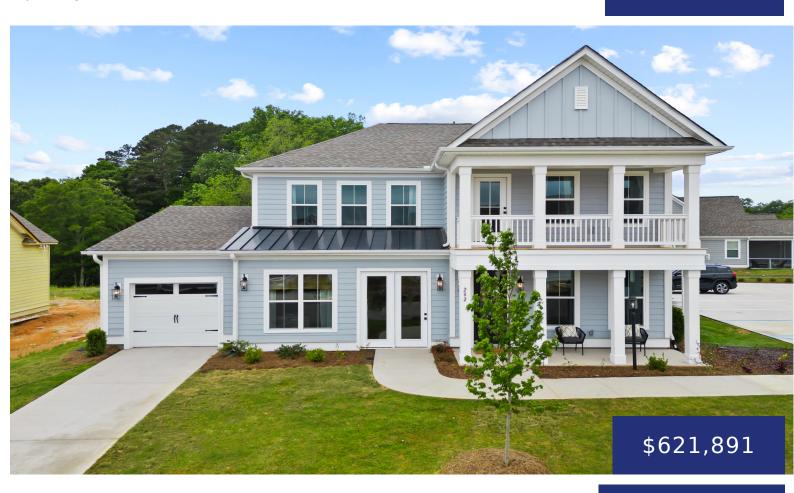

## 274 WAPPOO TRCE LN, SUMMERVILLE, SC 29486, USA

https://findyourcharleston.com

For Comp. Purposes Only

**Elizabeth Miller** 

- 5 beds
- 4 baths
- Single Family Detached
- Residential
- Pending
- 3788 sq ft

#### **Basics**

MLS ID: 24006914 Date added: Added 5 months ago

Category: Residential Type: Single Family Detached

**Status:** Pending **Bedrooms: 5** beds

**Bathrooms: 4** baths **Half baths: 1** half bath

Area, sq ft: 3788 sq ft Lot size, acres: 0.16 acres

Year built: 2024 Subdivision Name: Cane Bay Plantation

County Or Parish: Berkeley MLS Area Major: 74 - Summerville, Ladson, Berkeley Cty

### **Building Details**

Stories: 2 New Construction Yes/ No: 1

Parking Features: 2 Car Garage, Attached, Garage Door Covered Spaces: 2

Opener

**Construction Materials:** Cement Plank **Garage Spaces:** 2

**Roof:** Architectural

#### **Amenities & Features**

Water Source: Public Patio & Porch Features: Covered

**Architectural Style:** Craftsman, **Sewer:** Public Sewer

Traditional

Exterior Features: Balcony Cooling Yes/ No: 1

Waterfront Features: Lake Privileges, Cooling: Central Air

Pond, Pond Site

Attached Garage Yes/ No: 1 Interior Features: Ceiling - Smooth, Tray

Ceiling(s), High Ceilings, Garden Tub/Shower, Kitchen Island, Walk-In Closet(s), Family, Loft,

Pantry, Separate Dining, Study

**Heating:** Heat Pump, Natural Gas **Flooring:** Ceramic Tile, Laminate, Wood