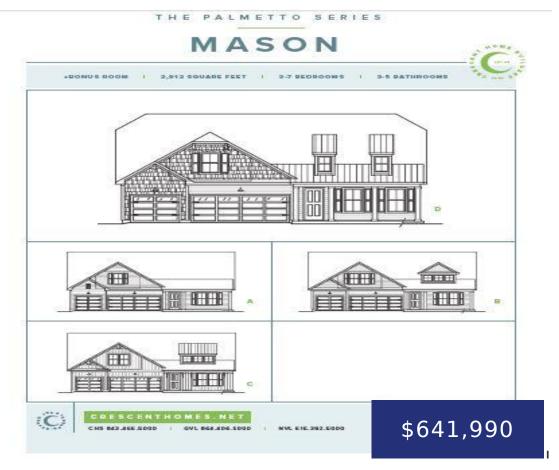

## 275 WAPPOO TRCE LN, SUMMERVILLE, SC 29486, USA

https://findyourcharleston.com

275 Wappoo Trce Ln, Summerville, SC 29486, USA

Comp Purposes Only-Mason C With Bonus

**Amanda Nichols** 

- 3 beds
- 4 baths
- Single Family Detached
- Residential
- Pending
- 2916 sq ft

#### **Basics**

MLS ID: 24008264 Date added: Added 5 months ago

Category: Residential Type: Single Family Detached

Status: Pending Bedrooms: 3 beds

Bathrooms: 4 baths Area, sq ft: 2916 sq ft

Lot size, acres: 0.02 acres

Year built: 2024

Subdivision Name: Cane Bay Plantation County Or Parish: Berkeley

MLS Area Major: 74 - Summerville, Ladson, Berkeley Cty

### **Building Details**

Stories: 1 New Construction Yes/ No: 1

Parking Features: 3 Car Garage, Garage Door Entry Location: Ground Level

Opener

Covered Spaces: 3 Construction Materials: Cement Plank

**Garage Spaces:** 3 **Roof:** Architectural, Metal

#### **Amenities & Features**

Water Source: Private
Patio & Porch Features:
Covered, Porch - Full Front

Architectural Style: Ranch

Exterior Features: Stoop

Sewer: Public Sewer

Cooling Yes/ No: 1

Window Features: ENERGY STAR Qualified Windows

Cooling: Central Air

Interior Features: Beamed Ceilings, Ceiling - Smooth, High

Heating: Natural Gas

Ceilings, Kitchen Island, Walk-In Closet(s), Ceiling Fan(s), Bonus, Family, Entrance Foyer, Frog Attached, Pantry, Separate Dining,

Study

Flooring: Ceramic Tile, Laminate, Wood