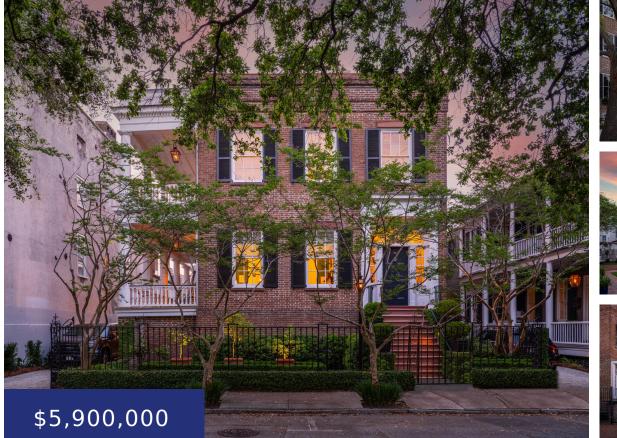

#### **38 HASELL ST, CHARLESTON, SC 29401, USA**

https://findyourcharleston.com

38 Hasell St, Charleston, SC 29401, USA

Welcome to 38 Hasell, a classically elegant, astonishingly grand solid brick estate offering 14 foot ceilings, intricate historic mouldings, period fireplace hearths, and over 1800 square feet of outdoor space on covered patios and wide porticoes. This property brings the outside in with formal living spaces opening to porches, amazing views of the gardens and [...]

**Ruthie Ravenel** 

- 6 beds
- 6 baths
- Single Family Detached
- Residential
- Active
- 6511 sq ft

## **Basics**

| MLS ID: 24009653             | Date added: Added 4 months ago                                |
|------------------------------|---------------------------------------------------------------|
| Category: Residential        | Type: Single Family Detached                                  |
| Status: Active               | Bedrooms: 6 beds                                              |
| Bathrooms: 6 baths           | Half baths: 0 half baths                                      |
| Area, sq ft: 6511 sq ft      | Lot size, acres: 0.18 acres                                   |
| Year built: 1838             | Subdivision Name: Ansonborough                                |
| County Or Parish: Charleston | MLS Area Major: 51 - Peninsula Charleston Inside of Crosstown |