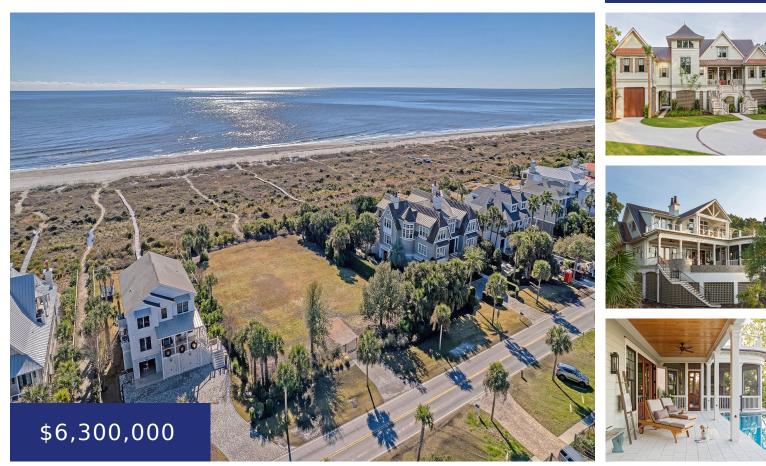

## 3806 PALM BLVD, ISLE OF PALMS, SC 29451, USA

https://findyourcharleston.com

3806 Palm Blvd, Isle of Palms, SC 29451, USA

Embrace the coastal dream with this exceptional oceanfront lot, perfectly situated on the highly coveted stretch of Palm Blvd on the Isle of Palms, South Carolina. Spanning generously along the shoreline with 1.25 acres, this expansive property presents a rare opportunity to build your dream home in a location renowned for its breathtaking views and [...]

## Basics

MLS ID: 23028565 Category: Land Lot size, acres: 1.25 acres County Or Parish: Charleston

Date added: Added 1 month ago Status: Active Subdivision Name: None MLS Area Major: 44 - Isle of Palms

## **Amenities & Features**

Waterfront Features: Beach Access, Beach Front