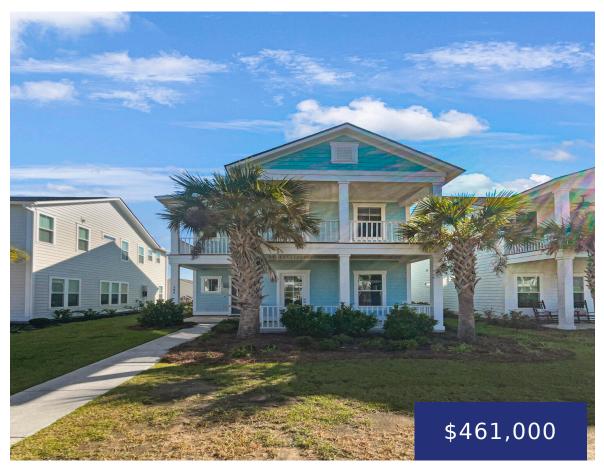

## 247 BIRD SONG PATH, SUMMERVILLE, SC 29485, USA

https://findyourcharleston.com

Step into this charming property with a fresh, neutral paint scheme that's sure to please any homebuyer. The remodeled kitchen is a standout, featuring a stunning accent backsplash, sleek stainless steel appliances, and a convenient center island for enjoyable cooking. The primary bathroom impresses with double sinks to streamline your morning routine. Fresh interior paint [...]

**Thomas Shoupe** 

- 4 beds
- 2 baths
- Single Family Detached
- Residential
- Active
- 2437 sq ft

### **Basics**

MLS ID: 24014909 Date added: Added 6 months ago

Category: Residential Type: Single Family Detached

Status: Active Bedrooms: 4 beds

**Bathrooms: 2** baths **Half baths: 1** half bath

Area, sq ft: 2437 sq ft Lot size, acres: 0.06 acres