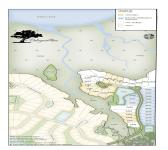

#### 3850 DELINGER DR, MT PLEASANT, SC 29466, USA

https://findyourcharleston.com

DELINGER'S POINT ON MARSHFRONT .38 ACRE LOT, Custom Plan features a wide and deep front porch, and unique custom styled front railings. The highlights of this 5 BDRM, 4.5BA, 4292 SF )which includes the room over the attached garage) charmer include a thoughtfully designed open floor plan with a traditional flare and timeless 'signature interior [...]

# **Amenities & Features**

| Water Source: Public                                                  | Patio & Porch Features: Porch - Full Front,<br>Screened                                                                                                                                                                                    |
|-----------------------------------------------------------------------|--------------------------------------------------------------------------------------------------------------------------------------------------------------------------------------------------------------------------------------------|
| Architectural Style: Traditional                                      | Sewer: Public Sewer                                                                                                                                                                                                                        |
| Exterior Features: Lawn Irrigation                                    | Cooling Yes/ No: 1                                                                                                                                                                                                                         |
| Waterfront Features: Marshfront                                       | Cooling: Central Air                                                                                                                                                                                                                       |
| Attached Garage Yes/ No: 1                                            | <b>Interior Features:</b> Ceiling - Smooth, High Ceilings,<br>Garden Tub/Shower, Kitchen Island, Walk-In<br>Closet(s), Ceiling Fan(s), Bonus, Eat-in Kitchen,<br>Family, Entrance Foyer, Frog Attached, Office,<br>Pantry, Separate Dining |
| Heating: Natural Gas                                                  | Flooring: Ceramic Tile, Wood                                                                                                                                                                                                               |
| Fireplace Features: Family Room, Gas<br>Log, Other (Use Remarks), Two |                                                                                                                                                                                                                                            |