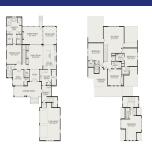

#### 3850 DELINGER DR, MT PLEASANT, SC 29466, USA

https://findyourcharleston.com

DELINGER'S POINT ON MARSHFRONT .38 ACRE LOT, Custom Plan features a wide and deep front porch, and unique custom styled front railings. The highlights of this 5 BDRM, 4.5BA, 4292 SF )which includes the room over the attached garage) charmer include a thoughtfully designed open floor plan with a traditional flare and timeless 'signature interior [...]

#### Basics

| MLS ID: 24011466             | Date added: Added 7 months ago                      |
|------------------------------|-----------------------------------------------------|
| Category: Residential        | Type: Single Family Detached                        |
| Status: Pending              | Bedrooms: 5 beds                                    |
| Bathrooms: 4 baths           | Half baths: 1 half bath                             |
| Area, sq ft: 4292 sq ft      | Lot size, acres: 0.38 acres                         |
| Year built: 2024             | Subdivision Name: Carolina Park                     |
| County Or Parish: Charleston | MLS Area Major: 41 - Mt Pleasant N of IOP Connector |

# **Building Details**

| Stories: 2                           | <b>Parking Features:</b> 2 Car Garage, Attached, Garage Door Opener |
|--------------------------------------|---------------------------------------------------------------------|
| Entry Location: Ground Level         | Covered Spaces: 2                                                   |
| Construction Materials: Cement Plank | Garage Spaces: 2                                                    |
| Roof: Architectural, Metal           |                                                                     |