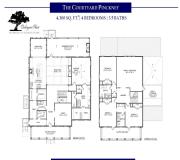

### 3861 DELINGER DR, MT PLEASANT, SC 29466, USA

https://findyourcharleston.com

3861 Delinger Dr, Mt Pleasant, SC 29466, USA

UNDER CONSTRUCTION HOME IN DELINGER'S POINT. Unique, modern living. This 4 bedroom + media room, 31/2 bathroom, Custom Plan 4360 SF (3748 main house and 612 SF room with full bath over courtyard garage) features detailed exquisite craftsmanship on a spacious lot backing to trees. Target Completion in October 2024. Flood Zone X.LIMITED OFFERING thru [...]

#### **Basics**

MLS ID: 24015133 Date added: Added 5 months ago

**Category:** Residential Type: Single Family Detached

Status: Active Bedrooms: 4 beds

Bathrooms: 3 baths Half baths: 1 half bath

Area, sq ft: 3748 sq ft Lot size, acres: 0.41 acres

Year built: 2024 **Subdivision Name:** Carolina Park

County Or Parish: Charleston MLS Area Major: 41 - Mt Pleasant N of IOP Connector