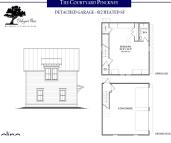

### 3861 DELINGER DR, MT PLEASANT, SC 29466, USA

https://findyourcharleston.com

3861 Delinger Dr, Mt Pleasant, SC 29466, USA

UNDER CONSTRUCTION HOME IN DELINGER'S POINT. Unique, modern living. This 4 bedroom + media room, 31/2 bathroom, Custom Plan 4360 SF (3748 main house and 612 SF room with full bath over courtyard garage) features detailed exquisite craftsmanship on a spacious lot backing to trees. Target Completion in October 2024. Flood Zone X.LIMITED OFFERING thru [...]

## **Building Details**

Stories: 2 **New Construction Yes/ No: 1** 

Parking Features: 2 Car Garage, Detached, Other **Entry Location:** Ground Level

(Use Remarks), Garage Door Opener

**Construction Materials:** Cement Plank Covered Spaces: 2