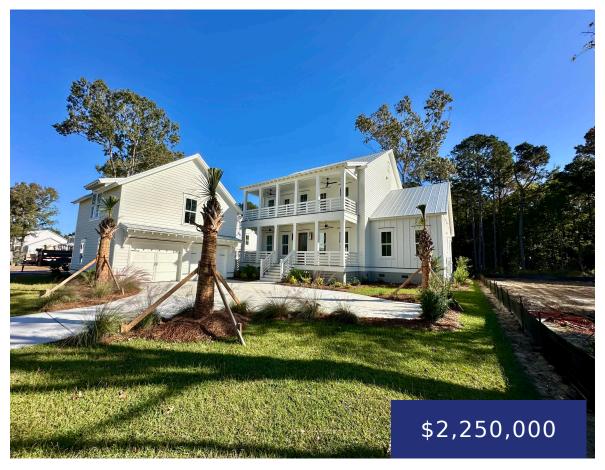

### 3861 DELINGER DR, MT PLEASANT, SC 29466, USA

https://findyourcharleston.com

3861 Delinger Dr, Mt Pleasant, SC 29466, USA

UNDER CONSTRUCTION HOME IN DELINGER'S POINT. Unique, modern living. This 4 bedroom + media room, 31/2 bathroom, Custom Plan 4360 SF (3748 main house and 612 SF room with full bath over courtyard garage) features detailed exquisite craftsmanship on a spacious lot backing to trees. Target Completion in October 2024. Flood Zone X.LIMITED OFFERING thru [...]

**Haley Cuzzell** 

- 4 beds
- 3 baths
- Single Family Detached
- Residential
- Active
- 3748 sq ft

#### **Basics**

MLS ID: 24015133 Date added: Added 5 months ago

**Category:** Residential Type: Single Family Detached

Status: Active Bedrooms: 4 beds

Bathrooms: 3 baths Half baths: 1 half bath

Area, sq ft: 3748 sq ft Lot size, acres: 0.41 acres

Year built: 2024 **Subdivision Name:** Carolina Park

County Or Parish: Charleston MLS Area Major: 41 - Mt Pleasant N of IOP Connector

## **Building Details**

Stories: 2 **New Construction Yes/ No: 1** 

Parking Features: 2 Car Garage, Detached, Other **Entry Location:** Ground Level

(Use Remarks), Garage Door Opener

**Construction Materials:** Cement Plank Covered Spaces: 2