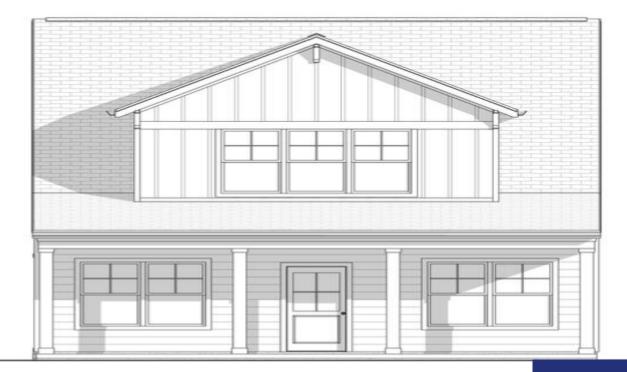

## 977 STATE RD S-10-1075, AWENDAW, SC 29429, USA

https://findyourcharleston.com

\$220,000

Builders! This is your chance to buy a 0.24 acre cleared lot in the Beehive Community that already has building plans! The building plans are going in front of the HPC (Historic Preservation Committee) for approval in June. The water and sewer impact fees has been paid, but the tap fees still need to be [...]