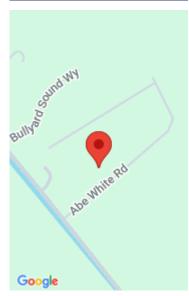

3858 ABE WHITE RD, AWENDAW, SC 29429, USA

https://findyourcharleston.com



## \$220,000

Builders! This is your chance to buy a 0.25 acre cleared lot in the Beehive Community that already has building plans! The water and sewer impact fees has been paid, but the tap fees still need to be paid. The building plans will convey with the sale, and you can pull your building permit and [...]

**Chamberlain Chesnut** 



Active





## Basics

| MLS ID: 24011582             | Date added: Added 4 months ago                      |
|------------------------------|-----------------------------------------------------|
| Category: Land               | Status: Active                                      |
| Lot size, acres: 0.25 acres  | Subdivision Name: Beehive Plantation                |
| County Or Parish: Charleston | MLS Area Major: 41 - Mt Pleasant N of IOP Connector |

## Hidden Info

List Office MLS Id: 10200