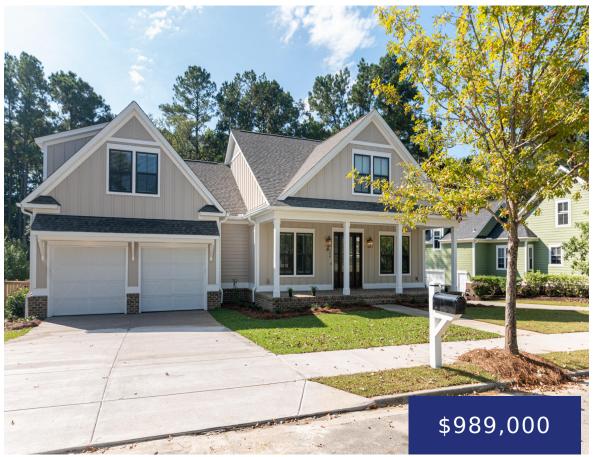

#### 3920 CHISOLM RD, JOHNS ISLAND, SC 29455, USA

https://findyourcharleston.com

3920 Chisolm Rd, Johns Island, SC 29455, USA

Location, Location! Build your dream home on this beautiful, wooded property just 14 miles from downtown Charleston! This 2600+ square foot custom, proposed

construction. Set on a private, wooded lot and packed full of high-end, hand picked finishes! Home includes an office and the 4TH bedroom is a FROG with full bathroom and closets [...]

**Jayme Schmicker** 

- 4 beds
- 3 baths
- Single Family Detached
- Residential
- Active
- 2600 sq ft

### Basics

MLS ID: 24016898 Category: Residential Status: Active Bathrooms: 3 baths Lot size, acres: 1.91 acres Subdivision Name: None MLS Area Major: 23 - Johns Island Date added: Added 5 months ago Type: Single Family Detached Bedrooms: 4 beds Area, sq ft: 2600 sq ft Year built: 2024 County Or Parish: Charleston