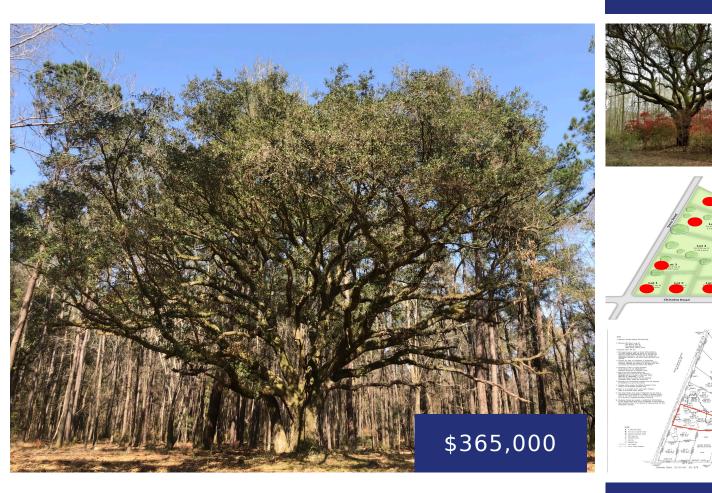

## **3920 CHISOLM RD, JOHNS ISLAND, SC 29455, USA**

https://findyourcharleston.com

3920 Chisolm Rd, Johns Island, SC 29455, USA

Location, Location, Location! Build your dream home on this beautiful, wooded property just 14 miles from downtown Charleston! 1.914 acres in a prime Johns Island location with an address on Srevir St. Enjoy the abundant wildlife and the serenity of your surroundings. This lot has a massive, picturesque Live Oak that is stunning. With a [...]