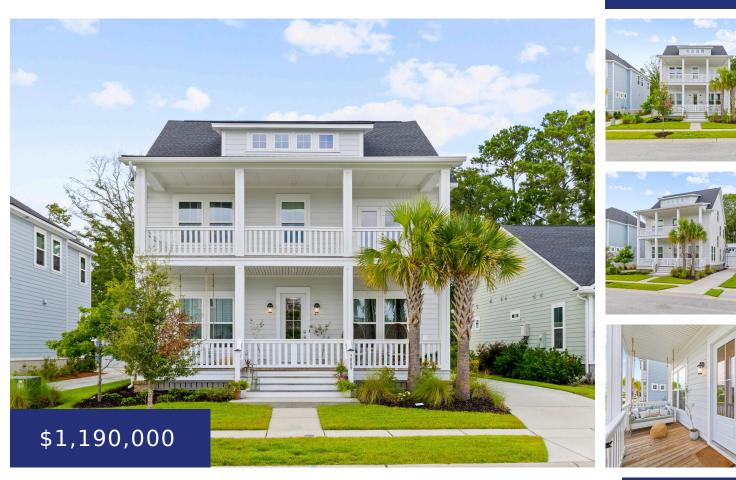

#### 3852 MAIDSTONE DR, MT PLEASANT, SC 29466, USA

https://findyourcharleston.com

3852 Maidstone Dr, Mt Pleasant, SC 29466, USA

Welcome to your dream home in the highly sought-after Carolina Park community! This stunning 3-story residence offers the perfect blend of coastal living and modern elegance. Nestled on a serene wooded lot, this home provides privacy and tranquility, making it the ideal sanctuary for you and your family.As you enter the first floor, you'll find [...]

**Amber Dollarhite** 

- 4 baths
- Single Family Detached
- Residential
- Active
- 3502 sq ft

#### Basics

MLS ID: 24017838 Category: Residential Status: Active Bathrooms: 4 baths Lot size, acres: 0.15 acres Subdivision Name: Carolina Park MLS Area Major: 41 - Mt Pleasant N of IOP Connector Date added: Added 2 months ago Type: Single Family Detached Bedrooms: 5 beds Area, sq ft: 3502 sq ft Year built: 2019 County Or Parish: Charleston

### **Building Details**

| Stories: 3                           | <b>Parking Features:</b> 2 Car Garage, Garage Door<br>Opener |
|--------------------------------------|--------------------------------------------------------------|
| Entry Location: Ground Level         | Covered Spaces: 2                                            |
| Construction Materials: Cement Plank | Garage Spaces: 2                                             |
| Roof: Architectural                  |                                                              |

## **Amenities & Features**

| Water Source: Public                           | Patio & Porch Features: Patio, Front Porch, Porch -<br>Full Front, Screened                                                                                                          |
|------------------------------------------------|--------------------------------------------------------------------------------------------------------------------------------------------------------------------------------------|
| Architectural Style: Traditional               | Sewer: Public Sewer                                                                                                                                                                  |
| Exterior Features: Balcony, Lawn<br>Irrigation | Cooling Yes/ No: 1                                                                                                                                                                   |
| Cooling: Central Air                           | <b>Interior Features:</b> Ceiling - Smooth, High Ceilings,<br>Kitchen Island, Walk-In Closet(s), Ceiling Fan(s), Eat-<br>in Kitchen, Family, Entrance Foyer, Loft, Office,<br>Pantry |
| Heating: Electric, Heat Pump                   | Flooring: Ceramic Tile                                                                                                                                                               |
| Fireplace Features: Family Room, Gas Log, One  | Fencing: Fence - Metal Enclosed                                                                                                                                                      |