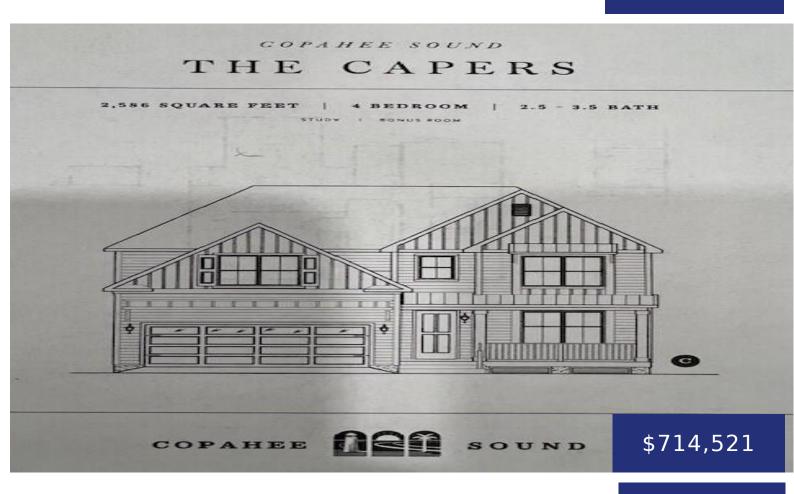

## 3894 WATSON VIEW DR, AWENDAW, SC 29429, USA

https://findyourcharleston.com

Embrace the timeless elegance of Lowcountry living, Watson View features classic architecture seamlessly blending with modern convenience. Welcome to the Capers! 4 Bedroom, 3 Bath Home.

**Armando Solarana** 

- 4 beds
- 3 baths
- Single Family Detached
- Residential
- Pending
- 2586 sq ft

Date added: Added 6 months ago

Type: Single Family Detached

Bedrooms: 4 beds

Area, sq ft: 2586 sq ft

Year built: 2024

County Or Parish: Charleston