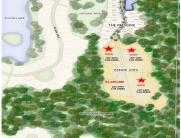

## W723+4G MOUNT PLEASANT, SC, USA

https://findyourcharleston.com

RARE, PRIVATE ESTATE LOT OPPORTUNITY! 1 OF ONLY 3 ESTATE LOTS now

in Carolina Park. THIS IS IT - LAST CHANCE TO OWN A LOT AND BUILD IN

RIVERSIDE. Large, private, wooded 3.45 acre improved lot on private road.

## **Basics**

MLS ID: 24006086 Date added: Added 1 month ago

Category: Land Status: Active

Lot size, acres: 3.45 acres Subdivision Name: Carolina Park

County Or Parish: Charleston MLS Area Major: 41 - Mt Pleasant N of IOP Connector