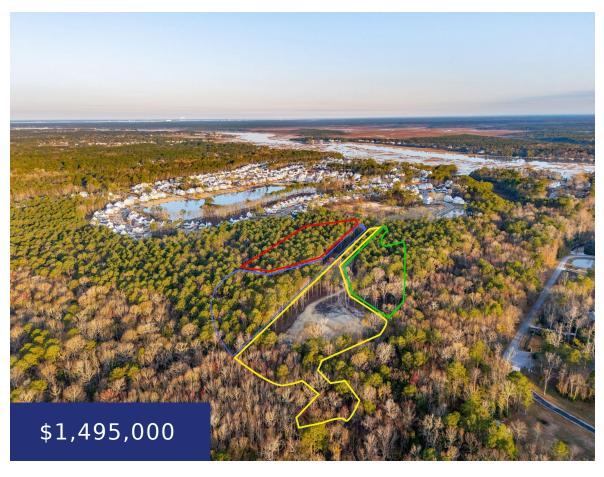

## W723+4G MOUNT PLEASANT, SC, USA

https://findyourcharleston.com

RARE, PRIVATE ESTATE LOT OPPORTUNITY! 1 OF ONLY 3 ESTATE LOTS now

in Carolina Park. THIS IS IT - LAST CHANCE TO OWN A LOT AND BUILD IN

RIVERSIDE. Large, private, wooded 3.45 acre improved lot on private road.

## **Basics**

MLS ID: 24006086 Date added: Added 1 month ago

Category: Land Status: Active

Lot size, acres: 3.45 acres Subdivision Name: Carolina Park

County Or Parish: Charleston MLS Area Major: 41 - Mt Pleasant N of IOP Connector