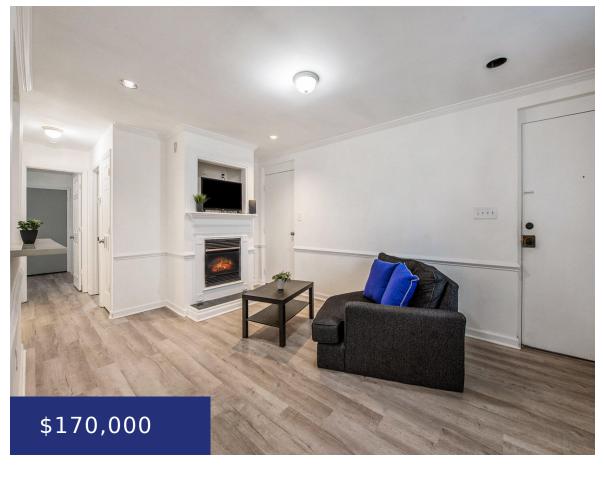

# 3930 AZALEA DR, NORTH CHARLESTON, SC 29405, USA

https://findyourcharleston.com

3930 Azalea Dr, North Charleston, SC 29405, USA

MOVE-IN READY! PERFECT for Investors! 2/bed 1/bath condo in North Charleston. Updated flooring, Countertops & Appliances. Large bedrooms, closet space, lower patio, main level entry – no stairs. Located across from "The Bend" waterfront park on Ashley River. Ideal location just minutes from Riverfront Park, Navy Yard, Downtown Charleston James Island & Folly Beach!

**Hayley Butler** 

- 2 beds
- 1 bath
- Single Family Attached
- Residential
- Active
- 794 sq ft

### **Basics**

MLS ID: 24017750 Date added: Added 2 months ago

Category: Residential Type: Single Family Attached

Status: Active Bedrooms: 2 beds

Bathrooms: 1 bath Half baths: 0 half baths

Area, sq ft: 794 sq ft Lot size, acres: 0 acres

#### **Amenities & Features**

Water Source: Public Patio & Porch Features: Patio

**Sewer:** Public Sewer **Cooling Yes/ No:** 1

Cooling: Central Air Interior Features: Ceiling - Smooth, Ceiling Fan(s), Eat-in Kitchen,