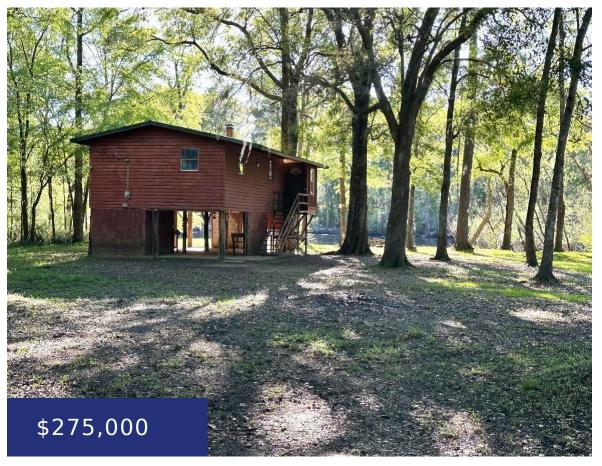

### 394 SHOOFLY RD, RIDGEVILLE, SC 29472, USA

https://findyourcharleston.com

Fisherman's retreat-a must see! This riverfront property on the Edisto River has beamed ceilings, hardwood floors, an open floor plan with a cozy fireplace and a kitchenette. Enjoy remote living and the ability to look out the windows of the house directly at the river. The elevated home has a spacious area underneath that could [...]