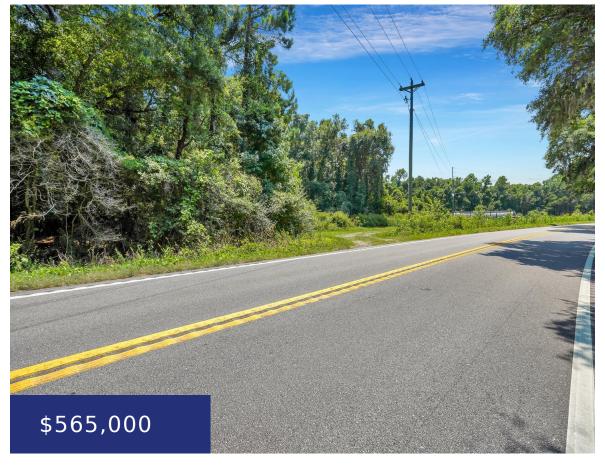

## 3953 RIVER RD, JOHNS ISLAND, SC 29455, USA

https://findyourcharleston.com

3953 River Rd, Johns Island, SC 29455, USA

Discover tranquility and natural beauty on this expansive 8.02-acre wooded lot nestled in the heart of Johns Island. Surrounded by majestic trees and lush greenery, the property offers a rare blend of seclusion and convenience. Enjoy direct access to Abbapoola Creek with a private dock, perfect for boating and fishing enthusiasts. A quaint primitive cabin [...]

## **Basics**

**MLS ID:** 24017664

Category: Land

Lot size, acres: 8.02 acres

County Or Parish: Charleston

Date added: Added 2 months ago

**Status:** Active

Subdivision Name: None