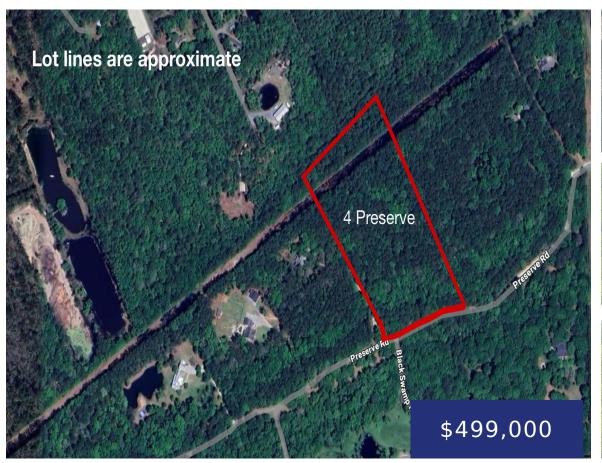

## 4 PRESERVE RD, JOHNS ISLAND, SC 29455, USA

https://findyourcharleston.com

This beautiful wooded lot is situated in the natural setting of Edenvale Farms, a rural residential development that offers estate-sized lots where you can embrace all that is Johns Island with plenty of space to do things your own way. Whether you are building a little spot for a retreat from your everyday life or [...]

## **Basics**

MLS ID: 24016497 Category: Land Lot size, acres: 10.56 acres County Or Parish: Charleston