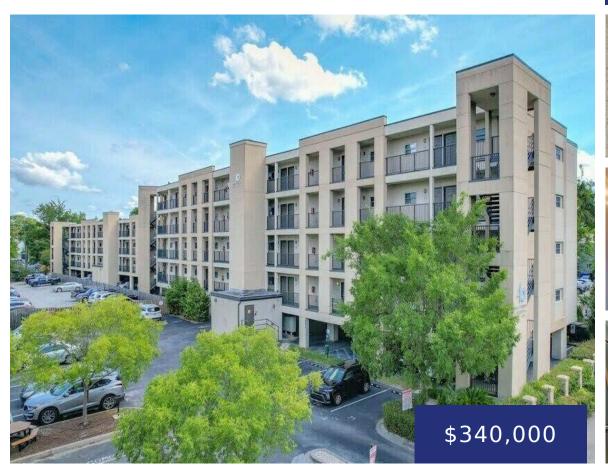

# 40 BEE ST, CHARLESTON, SC 29403, USA

https://findyourcharleston.com

This top-floor downtown condo has seen some wonderful renovations and rental history! Located across the street from MUSC, it is perfect for anyone looking for a new home or income property in the Medical District. Featuring two bedrooms and two bathrooms on the top floor of the building, this condo also features its own separate [...]

#### **Basics**

MLS ID: 24006245 Date added: Added 7 months ago

Category: Residential Type: Single Family Attached

**Status:** Active **Bedrooms: 2** beds

Bathrooms: 2 baths Half baths: 0 half baths

Area, sq ft: 644 sq ft Lot size, acres: 0 acres

# **Building Details**

Stories: 1 Parking Features: Off Street

Security Features: Fire Sprinkler System Construction Materials: Stucco