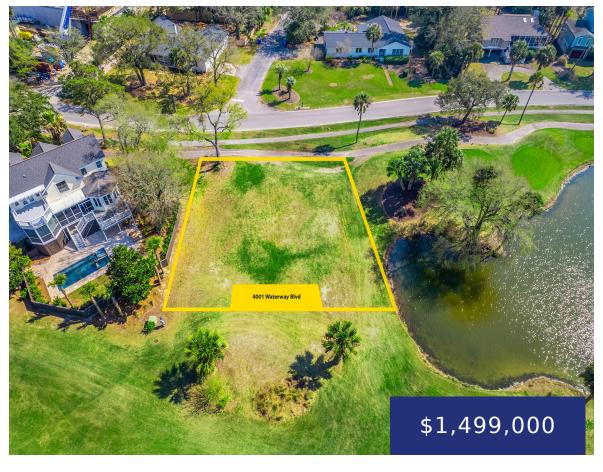

## 4003 WATERWAY BLVD, ISLE OF PALMS, SC 29451, USA

https://findyourcharleston.com

4003 Waterway Blvd, Isle of Palms, SC 29451, USA

- Land
- Active

Reduced to sell – Live the island and vacation life and still close to downtown This rare 0.27 acre vacant lot offers unobstructed 275-degree golf course views of the Wild Dunes Harbor Course withadvantages of NO HOA fees as it is outside the gates of the Wild Dunes Resort. This rare and unique property is [...]

## **Basics**

**MLS ID:** 23021868

Category: Land

Lot size, acres: 0.27 acres

County Or Parish: Charleston

Date added: Added 7 months ago

**Status:** Active

Subdivision Name: None

## **Amenities & Features**

Waterfront Features: Beach Access, Pond