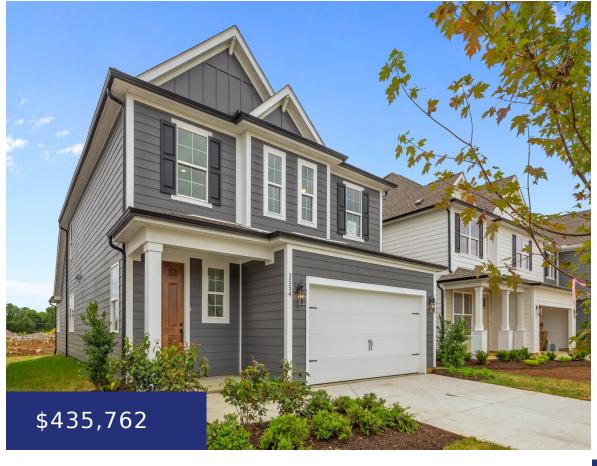

# 8800 CREDENCE DR, NORTH CHARLESTON, SC 29420, USA

https://findyourcharleston.com

8800 Credence Dr, North Charleston, SC 29420, USA

COMP PURPOSES ONLY

**Amy Lewis** 

- 3 beds
- 2 baths
- Single Family Detached
- Residential
- Pending
- 2295 sq ft

#### **Basics**

MLS ID: 24018117 Date added: Added 2 months ago

**Category:** Residential **Type:** Single Family Detached

**Status:** Pending **Bedrooms: 3** beds

Bathrooms: 2 baths Half baths: 1 half bath

Area, sq ft: 2295 sq ft Lot size, acres: 0.12 acres

Year built: 2024 Subdivision Name: Windsor Crossing

County Or Parish: Charleston MLS Area Major: 32 - N.Charleston, Summerville, Ladson,

Outside I-526

## **Building Details**

Stories: 2 New Construction Yes/ No: 1

Parking Features: 2 Car Garage, Garage Door Opener Covered Spaces: 2

**Construction Materials:** Vinyl Siding **Garage Spaces:** 2

**Roof:** Architectural

### **Amenities & Features**

Water Source: Public Patio & Porch Features: Patio,

Screened

Architectural Style: Traditional Sewer: Public Sewer

Cooling Yes/ No: 1 Cooling: Central Air

Interior Features: Ceiling - Smooth, High Ceilings, Walk-In Heating: Natural Gas