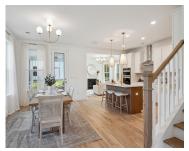

#### **Amenities & Features**

Water Source: Public Patio & Porch Features:

Screened

Architectural Style: Traditional Sewer: Public Sewer

Cooling Yes/ No: 1 Cooling: Central Air

**Interior Features:** Ceiling - Smooth, Tray Ceiling(s), High **Heating:** Natural Gas Ceilings, Kitchen Island, Walk-In Closet(s), Eat-in Kitchen,

Family, Entrance Foyer, Loft, Pantry, Separate Dining

Flooring: Ceramic Tile, Laminate Fireplace Features: Family

Room, Gas Log, One