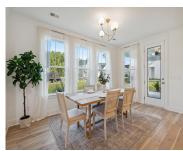

#### **Amenities & Features**

Water Source: Public Patio & Porch Features:

Screened

Architectural Style: Traditional Sewer: Public Sewer

Cooling Yes/ No: 1 Cooling: Central Air

**Interior Features:** Ceiling - Smooth, Tray Ceiling(s), High **Heating:** Natural Gas Ceilings, Kitchen Island, Walk-In Closet(s), Eat-in Kitchen,

Family, Entrance Foyer, Loft, Pantry, Separate Dining

Flooring: Ceramic Tile, Laminate Fireplace Features: Family

Room, Gas Log, One