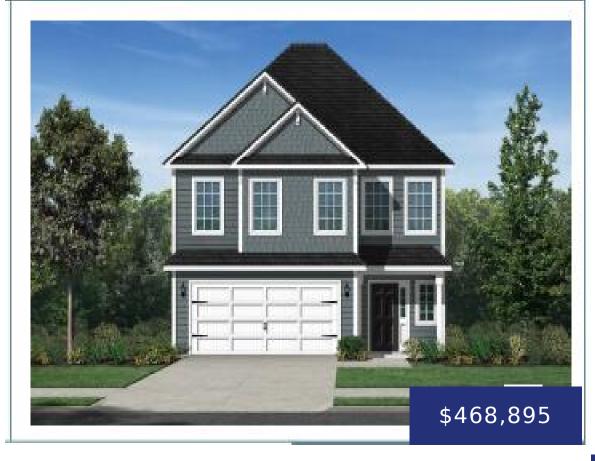

# 8800 CREDENCE DR, NORTH CHARLESTON, SC 29420, USA

https://findyourcharleston.com

8800 Credence Dr, North Charleston, SC 29420, USA

**COMP PURPOSES ONLY** 

**Amy Lewis** 

- 4 beds
- 3 baths
- Single Family Detached
- Residential
- Pending
- 2474 sq ft

#### **Basics**

MLS ID: 24015428 Date added: Added 6 months ago

**Category:** Residential **Type:** Single Family Detached

**Status:** Pending **Bedrooms: 4** beds

**Bathrooms: 3** baths **Half baths: 1** half bath

Area, sq ft: 2474 sq ft Lot size, acres: 0.12 acres

Year built: 2024 Subdivision Name: Windsor Crossing

County Or Parish: Charleston MLS Area Major: 32 - N.Charleston, Summerville, Ladson,

Outside I-526

### **Building Details**

Stories: 2 New Construction Yes/ No: 1

Parking Features: 2 Car Garage Covered Spaces: 2

**Construction Materials:** Vinyl Siding Garage Spaces: 2

**Roof:** Architectural