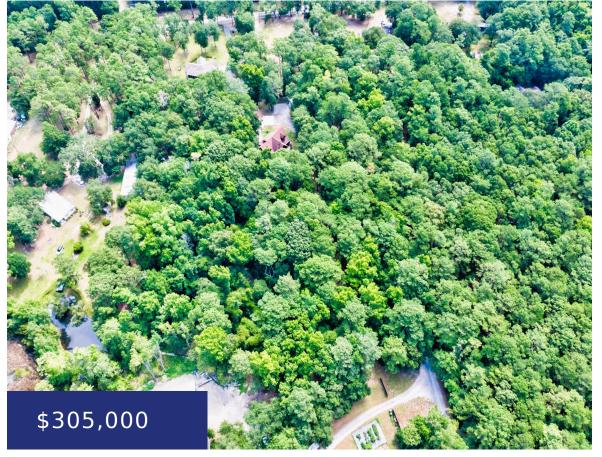

## 4032 PINE CREEK RD, JOHNS ISLAND, SC 29455, USA

https://findyourcharleston.com

4032 Pine Creek Rd, Johns Island, SC 29455, USA

Over 2 acres tucked away down a beautiful tree lined gravel road, giving you a sense of peacefulness as you arrive, is a perfect Johns Island spot to build your new home! You would never know that less than 5 miles away are many new restaurants and shops along Maybank Highway. In less than 10 [...]

## **Basics**

**MLS ID:** 24018418

Category: Land

Lot size, acres: 2.2 acres

County Or Parish: Charleston

**Date added:** Added 2 months ago

**Status:** Active

Subdivision Name: None