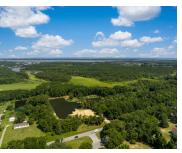

## 4080 BETSY KERRISON PKWY, JOHNS ISLAND, SC 29455, USA

https://findyourcharleston.com

4080 Betsy Kerrison Pkwy, Johns Island, SC 29455, USA

- Land
- Active Contingent

Endless future opportunities are now being offered with Walnut Hill. Having been in the family for five generations, take advantage of the encroaching developments of Kiawah River and Oak Point Golf Course. The property consists of 32.86 acres and 1,250 feet of Betsy Kerrison Parkway frontage and is located at the head waters of Abbapoola [...]

## **Basics**

**MLS ID:** 24014914

Category: Land

Lot size, acres: 32.86 acres

County Or Parish: Charleston

Date added: Added 4 months ago

**Status:** Active Contingent

Subdivision Name: Walnut Hill