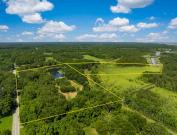

## 4080 BETSY KERRISON PKWY, JOHNS ISLAND, SC 29455, USA

https://findyourcharleston.com

4080 Betsy Kerrison Pkwy, Johns Island, SC 29455, USA

- Land
- Active Contingent

Endless future opportunities are now being offered with Walnut Hill. Having been in the family for five generations, take advantage of the encroaching developments of Kiawah River and Oak Point Golf Course. The property consists of 32.86 acres and 1,250 feet of Betsy Kerrison Parkway frontage and is located at the head waters of Abbapoola [...]

## **Basics**

**MLS ID:** 24014914

Category: Land

Lot size, acres: 32.86 acres

County Or Parish: Charleston

Date added: Added 4 months ago

**Status:** Active Contingent

Subdivision Name: Walnut Hill