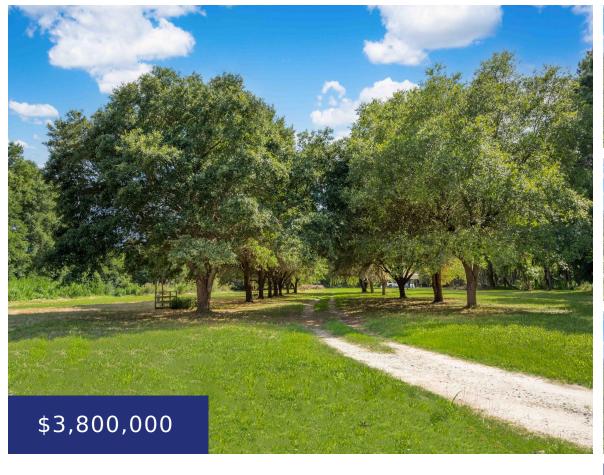

## 4080 BETSY KERRISON PKWY, JOHNS ISLAND, SC 29455, USA

https://findyourcharleston.com

4080 Betsy Kerrison Pkwy, Johns Island, SC 29455, USA

- Land
- Active Contingent

Endless future opportunities are now being offered with Walnut Hill. Having been in the family for five generations, take advantage of the encroaching developments of Kiawah River and Oak Point Golf Course. The property consists of 32.86 acres and 1,250 feet of Betsy Kerrison Parkway frontage and is located at the head waters of Abbapoola [...]