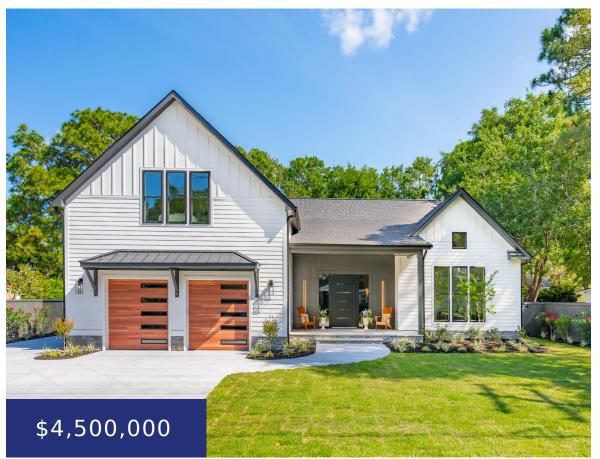

## 408 PALM ST, MT PLEASANT, SC 29464, USA

https://findyourcharleston.com

This custom home combines style, functionality and luxury in one of the most desirable neighborhoods in Charleston. Just 8 minutes from downtown and 5 from Shem Creek, the location can not be beat. The house reflects the way we live today with an open floor plan but gives the option for privacy or separation with [...]

**Stacey Brooks** 

- 6 beds
- 5 baths
- Single Family Detached
- Residential
- Active
- 5889 sq ft

### **Basics**

MLS ID: 24013794 Date added: Added 4 weeks ago

**Category:** Residential **Type:** Single Family Detached

**Status:** Active **Bedrooms:** 6 beds

**Bathrooms: 5** baths **Half baths: 1** half bath

Area, sq ft: 5889 sq ft Lot size, acres: 0.35 acres

**Year built: 2024 Subdivision Name:** The Groves

County Or Parish: Charleston MLS Area Major: 42 - Mt Pleasant S of IOP Connector