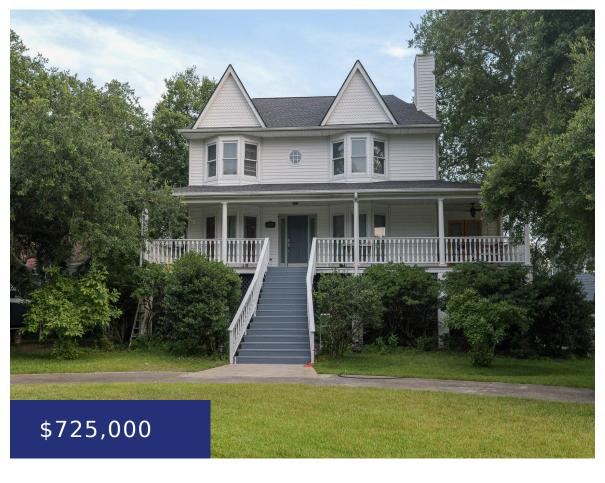

## **409 MUTUAL DR, CHARLESTON, SC 29414, USA**

https://findyourcharleston.com

409 Mutual Dr, Charleston, SC 29414, USA

Elevated home in a great neighborhood. More details will come soon

**Nat Wallen** 

- 4 beds
- 3 baths
- Single Family Detached
- Residential
- Active Contingent
- 2204 sq ft

#### **Basics**

MLS ID: 24015578 Date added: Added 2 weeks ago

**Category:** Residential **Type:** Single Family Detached

**Status:** Active Contingent **Bedrooms: 4** beds

Bathrooms: 3 baths Half baths: 0 half baths

Area, sq ft: 2204 sq ft Lot size, acres: 0.33 acres

Year built: 1990 Subdivision Name: Sylvan Shores

County Or Parish: Charleston MLS Area Major: 12 - West of the Ashley Outside I-526

#### **Amenities & Features**

Water Source: Public Patio & Porch Features: Front Porch

**Architectural Style:** Victorian **Sewer:** Public Sewer