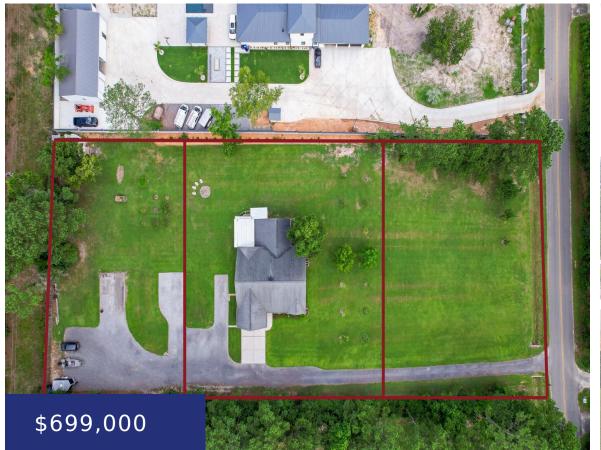

## 410 OLD FORT DR, LADSON, SC 29456, USA

https://findyourcharleston.com

MCLUGED

MCL

3 ADJOINING LOTS INCLUDED IN THIS LISTING! So many possibilities! Potential for additional HOMES, WAREHOUSE, SPORTS COURTS, POOL, ETC. No HOA.\* What a find in Ladson! This remarkable property, comprised of three separate parcels totaling 1.89 acres, includes a beautiful home and a large, landscaped yard. Each parcel has a separate city water meter and [...]

## **Basics**

MLS ID: 24018340 Date added: Added 2 months ago

Category: Land Status: Active

Lot size, acres: 1.89 acres Subdivision Name: Old Fort Estates

County Or Parish: Dorchester MLS Area Major: 61 - N. Chas/Summerville/Ladson-Dor