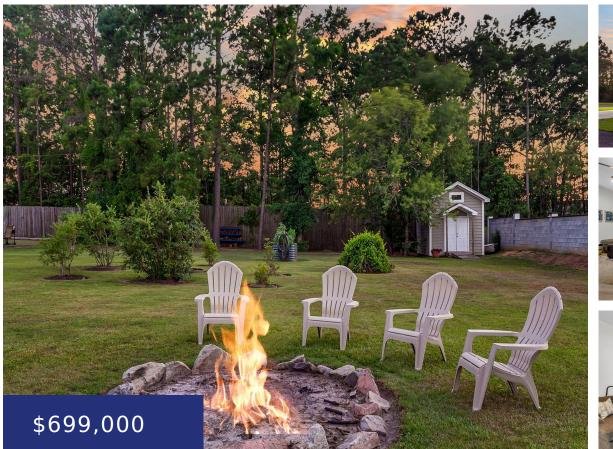

#### 410 OLD FORT DR, LADSON, SC 29456, USA

https://findyourcharleston.com

What a find in Ladson! This remarkable property, comprised of three separate parcels totaling 1.89 acres, includes a beautiful home and a large, landscaped yard. Each parcel has a separate city water meter and sewer line. From the moment you first see this property, you'll realize you've found something special. A beautifully groomed yard and [...]

Melissa 'missy' Reid

410 Old Fort Dr, Ladson, SC 29456, USA

- 4 beds
- 2 baths
- Single Family Detached
- Residential
- Active
- 2800 sq ft

### Basics

| MLS ID: 24016146             | Date added: Added 2 weeks ago                       |
|------------------------------|-----------------------------------------------------|
| Category: Residential        | Type: Single Family Detached                        |
| Status: Active               | Bedrooms: 4 beds                                    |
| Bathrooms: 2 baths           | Half baths: 1 half bath                             |
| Area, sq ft: 2800 sq ft      | Lot size, acres: 1.89 acres                         |
| Year built: 2008             | Subdivision Name: Old Fort Estates                  |
| County Or Parish: Dorchester | MLS Area Major: 61 - N. Chas/Summerville/Ladson-Dor |