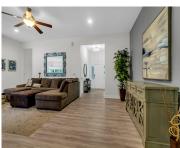

# **Amenities & Features**

| Water Source: Public                | Patio & Porch Features: Covered                                                                                                                                                                                                            |
|-------------------------------------|--------------------------------------------------------------------------------------------------------------------------------------------------------------------------------------------------------------------------------------------|
| Architectural Style:<br>Traditional | Sewer: Public Sewer                                                                                                                                                                                                                        |
| Attached Garage Yes/ No: 1          | <b>Interior Features:</b> Ceiling - Cathedral/Vaulted, Ceiling -<br>Smooth, High Ceilings, Garden Tub/Shower, Walk-In Closet(s),<br>Ceiling Fan(s), Bonus, Eat-in Kitchen, Family, Entrance Foyer,<br>Frog Attached, Game, Pantry, Utility |
| Heating: Heat Pump                  | Flooring: Ceramic Tile                                                                                                                                                                                                                     |