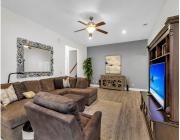

# **Amenities & Features**

| Water Source: Public                | Patio & Porch Features: Covered                                                                                                                                                                                                            |
|-------------------------------------|--------------------------------------------------------------------------------------------------------------------------------------------------------------------------------------------------------------------------------------------|
| Architectural Style:<br>Traditional | Sewer: Public Sewer                                                                                                                                                                                                                        |
| Attached Garage Yes/ No: 1          | <b>Interior Features:</b> Ceiling - Cathedral/Vaulted, Ceiling -<br>Smooth, High Ceilings, Garden Tub/Shower, Walk-In Closet(s),<br>Ceiling Fan(s), Bonus, Eat-in Kitchen, Family, Entrance Foyer,<br>Frog Attached, Game, Pantry, Utility |
| Heating: Heat Pump                  | Flooring: Ceramic Tile                                                                                                                                                                                                                     |