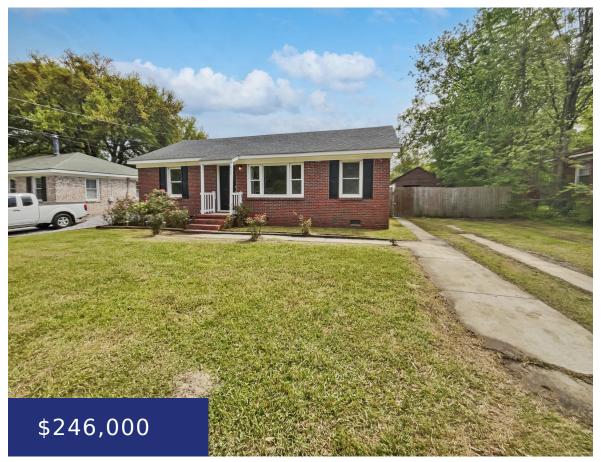

## 412 ANNETTE DR, GOOSE CREEK, SC 29445, USA

https://findyourcharleston.com

Welcome to a home where modern charm meets everyday comfort. Immediately upon entrance, you will be met with a neutral color paint scheme, providing a calm and harmonious atmosphere that is ready for your personal touch. The interior is freshly painted, further amplifying the feeling of comfort within the house. The kitchen stands out with [...]

**Thomas Shoupe** 

- 3 beds
- 1 bath
- Single Family Detached
- Residential
- Pending
- 944 sq ft

### **Basics**

MLS ID: 24008965 Date added: Added 1 month ago

**Category:** Residential **Type:** Single Family Detached

**Status:** Pending **Bedrooms: 3** beds

Bathrooms: 1 bath Half baths: 0 half baths

Area, sq ft: 944 sq ft Lot size, acres: 0.02 acres

**Year built:** 1970 **Subdivision Name:** Boulder Bluff

County Or Parish: Berkeley MLS Area Major: 72 - G.Cr/M. Cor. Hwy 52-Oakley-Cooper River

# **Building Details**

Stories: 1 Parking Features: Off Street

Construction Materials: Brick Veneer, Vinyl Siding