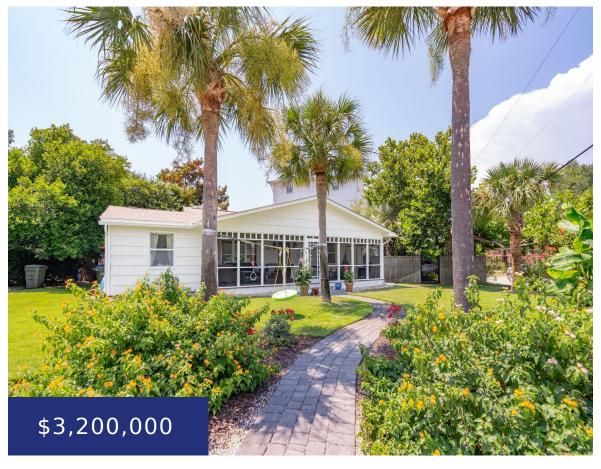

## 415 CAROLINA BLVD, ISLE OF PALMS, SC 29451, USA

https://findyourcharleston.com

415 Carolina Blvd, Isle of Palms, SC 29451, USA

Endless opportunities with this ideal location, just one block to the beach in the highly coveted area south of the Isle of Palms Connector and just north of Breach Inlet. This property is 2 lots with an existing 3 bedroom, 2 bathroom cottage. The quintessential beach cottage features an open living room, dining room and [...]

- 3 beds
- 2 baths
- Single Family Detached
- Residential
- Active
- 1429 sq ft

**Brandy Mcmahon** 

**Basics** 

**MLS ID:** 24018260

**Category:** Residential

**Status:** Active

Bathrooms: 2 baths

Area, sq ft: 1429 sq ft

## **Amenities & Features**

Water Source: Public Sewer: Public Sewer

Heating: Forced Air, Heat Pump

Architectural Style: Cottage

**Interior Features:** Ceiling Fan(s)