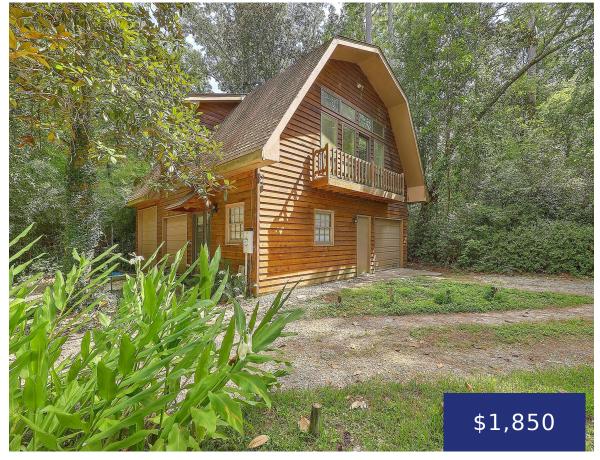

# 415 W CAROLINA AVE, SUMMERVILLE, SC 29483, USA

https://findyourcharleston.com

415 W Carolina Ave, Summerville, SC 29483, USA

Loft Style Living!Cute cottage in the woods. This is the finished room over an extra large detached garage. It's a second floor walk up to an open floor plan with lots of windows looking out onto a wooded lot. Loft like space, galley kitchen, two bedrooms and a full bath. This is a unique space [...]

- 2 beds
- 1 bath
- Residential Lease
- Active
- 934 sq ft

**Sherrill Holland** 

#### **Basics**

MLS ID: 24016800 Date added: Added 5 months ago

Category: Residential Lease Status: Active

**Bedrooms: 2** beds **Bathrooms: 1** bath

Year built: 1995 Subdivision Name: Summerville

County Or Parish: Dorchester MLS Area Major: 63 - Summerville/Ridgeville