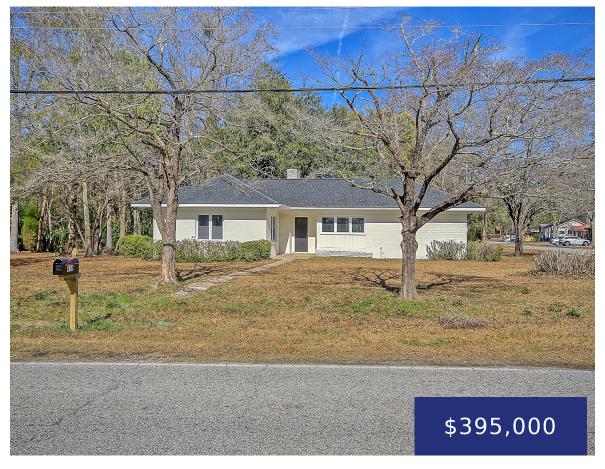

### 418 ALTMAN ST, MONCKS CORNER, SC 29461, USA

https://findyourcharleston.com

418 Altman St, Moncks Corner, SC 29461, USA

This fully detached brick ranch style home is situated on a quiet tree lined street and surrounded by a large landscaped lot. A PICTURE IS WORTH A THOUSAND WORDS!This Incredible home with new luxury VINYLWPV flooring, new HV/AC system, new shingled roof, new stainless appliances, fresh paint, new counter tops, new lighting features, new plumbing [...]

William Everett

- 3 beds
- 2 baths
- Single Family Detached
- Residential
- Active
- 1856 sq ft

Area, sq ft: 1856 sq ft Lot size, acres: 0.34 acres

**Year built:** 1955 **Subdivision Name:** Fairlawn

County Or Parish: Berkeley MLS Area Major: 76 - Moncks Corner Above Oakley Rd